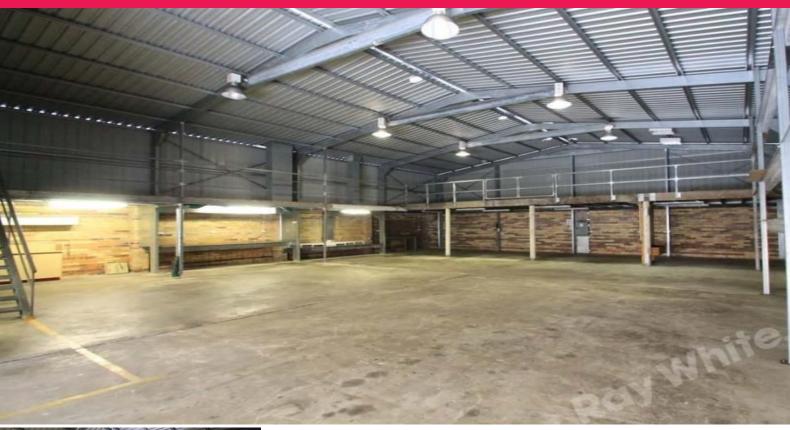

## 320SQM INDUSTRIAL SHED

Stand alone rear shed available for lease. Ideally located in central Darra, just off just Monier Road providing direct access to the Centenary, Ipswich and Logan Motorways. Within walking distance of the Monier Road Shops and Darra Train Station.

Features include;

- 55m2 quality renovated office and amenities over two levels including kitchen
- 265m2 clearspan warehouse with mezzanine storage
- Three phase power
- Electric roller door access
- Walk to shops and train station