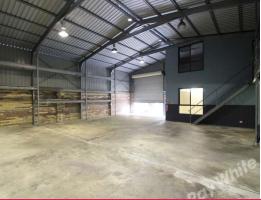

## 320SQM INDUSTRIAL SHED

Stand alone rear shed available for lease. Ideally located in central Darra, just off just Monier Road providing direct access to the Centenary, Ipswich and Logan Motorways. Within walking distance of the Monier Road Shops and Darra Train Station.

Features include;

- 55m2 quality renovated office and amenities over two levels including kitchen
- 265m2 clearspan warehouse with mezzanine storage
- Three phase power
- Electric roller door access
- Walk to shops and train station