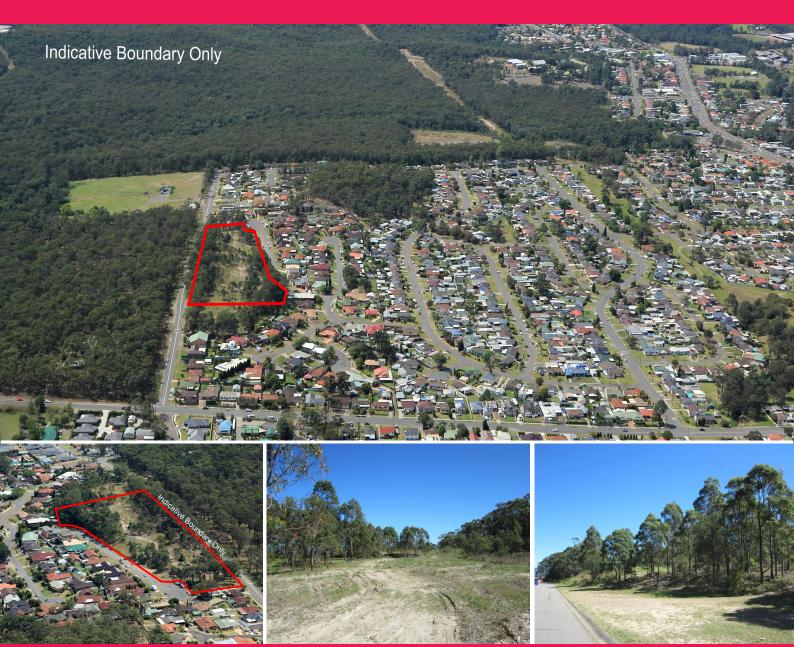

## **Infill Development Site**

This rare infill development site will provide opportunity for the successful purchaser to capitalise on the rising

residential market and current low interest rate environment. The elevated position and excellent location will attract

interest from a diverse range of future residents including families, retirees and those seeking affordable housing

solutions. This property is surplus to the current owners requirement and will be sold:

-Opportunity - 1.83 hectares (approximately) vacant development land, zoned 2(1) Residential under Lake Macquarie LEP 2004

-Serviced - Site is surrounded by residential development and boasts wide frontage to Transfield Avenue and Baure