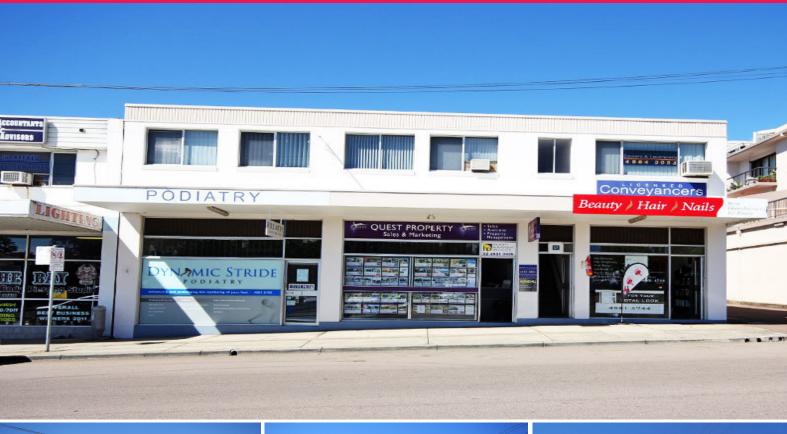

## 57 Donald Street, Nelson Bay NSW 2315

## Whole building - Fantastic investment

A very rare opporunity exists to purchase a whole building right in Nelson Bay. This building comprises of 5 seperate premises all currently leased and bringing in nearly \$110,000 a year in income. There are 10 parking spaces at the rear and the building is in excellent condition with a repaint in early 2013. Located opposite major car park and two doors from future Woolworths development this presents a fantastic investment opportunity.

Retail

FOR SALE

533sqm