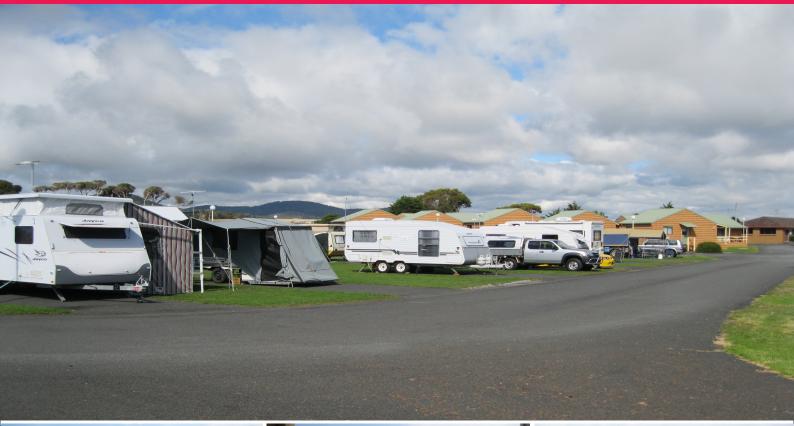

## Tourist Park - Leasehold \$390,000.

Situated at the mouth of the Tamar River and overlooking Bass Strait, Low Head Tourist Park is central to many of the leading tourism venues within the Tamar Valley.

The region boasts a plethora of well known and boutique wineries, and Low Head provides a popular holiday destination with safe swimming beaches and excellent surfing.

The property provides a unique opportunity to acquire an established tourist park operation, in one of Australia'