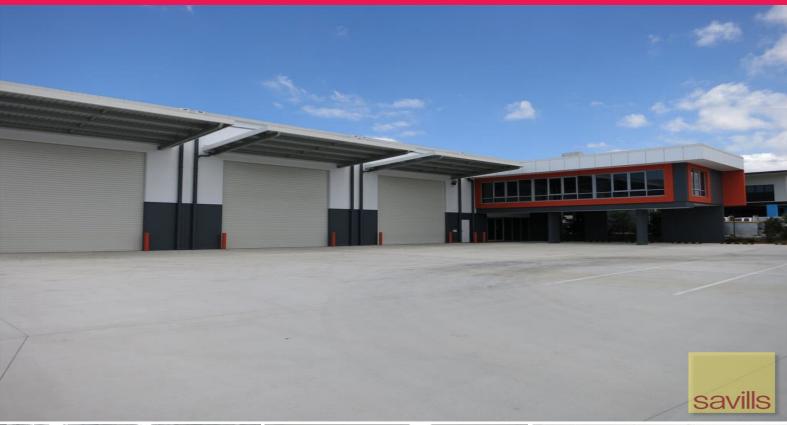

## ???First Class??? industrial facility

???1,500sqm floor area on 2,500sqm of land ???Access via 3 roller doors to 8m high warehouse ???Dual 9m crossovers for ease of semi access ???Great location 30min to Brisbane and Gold Coast markets

Recently completed is this modern tilt panel office/warehouse with all the bells and whistles you would expect. Functionality is exceptional with 3 x 6m wide roller doors, dual crossovers, 8m high clear-span warehouse and well appointed office space.