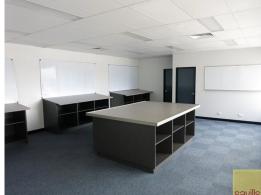

Recently completed is this modern tilt panel office/warehouse with all the bells and whistles you would expect. Functionality is exceptional with 3 x 6m wide roller doors, dual crossovers, 8m high clear-span warehouse and well appointed office space.