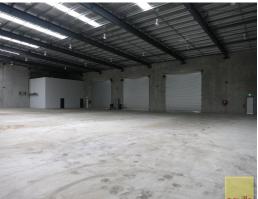

## ???First Class??? industrial facility

???1,500sqm floor area on 2,500sqm of land ???Access via 3 roller doors to 8m high warehouse ???Dual 9m crossovers for ease of semi access ???Great location 30min to Brisbane and Gold Coast markets

Recently completed is this modern tilt panel office/warehouse with all the bells and whistles you would expect. Functionality is exceptional with 3 x 6m wide roller doors, dual crossovers, 8m high clear-span warehouse and well appointed office space.