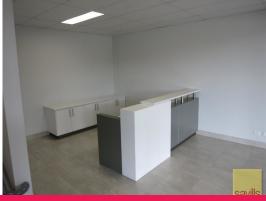

Recently completed is this modern tilt panel office/warehouse with all the bells and whistles you would expect. Functionality is exceptional with 3 x 6m wide roller doors, dual crossovers, 8m high clear-span warehouse and well appointed office space.