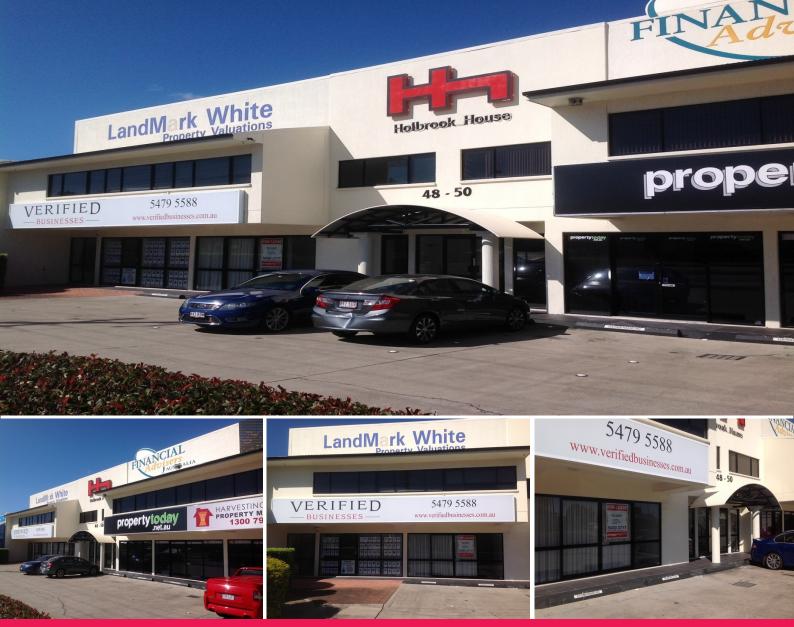

2/48-50 Sugar Road, Maroochydore QLD 4558

## Holbrook House Office - Sugar Road Exposure Plus

- Professional offices available 257sq m
- Huge profile to Sugar Road and Maud Street roundabout, great signage
- Freshly painted and extremely well presented
- Multiple offices, boardroom and kitchenette
- Ducted air conditioning throughout
- Excellent on site customer car parking and three exclusive use car parks
- Motivated lessor
- Rent reduced to meet market, suit variety of professional businesses
- Others in building include Landmark White, Verified Businesses, Property Today and Financial Advisors Australia (FAA)
- 939/week + Outgoings + GST (commencement rent for year one based on three year lease commitment )