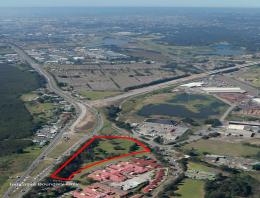

240 Maitland Road, Sandgate NSW 2304

## **Strategic Development Site**

240 Maitland Road is a rare parcel of land located strategically 100 metres (approx.) downstream of the exit to the Shortland to Sandgate Link Road (currently under construction). This property is a substantial development opportunity with excellent access and exposure to capture the 46,000+cars which pass the site on a daily basis.

-Opportunity ??? 21,950 sqm (approx.) of vacant, predominantly level, development land

-Location ??? Strategic location which will capitalise on upgraded infrastructure and strong passing trade

-Flexible ??? IN2 Light