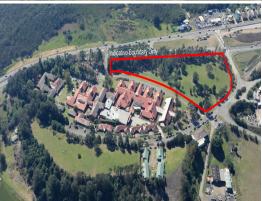

240 Maitland Road, Sandgate NSW 2304

## **Strategic Development Site**

240 Maitland Road is a rare parcel of land located strategically 100 metres (approx.) downstream of the exit to the Shortland to Sandgate Link Road (currently under construction). This property is a substantial development opportunity with excellent access and exposure to capture the 46,000+cars which pass the site on a daily basis.

-Opportunity ??? 21,950 sqm (approx.) of vacant, predominantly level, development land

-Location ??? Strategic location which will capitalise on upgraded infrastructure and strong passing trade

-Flexible ??? IN2 Light