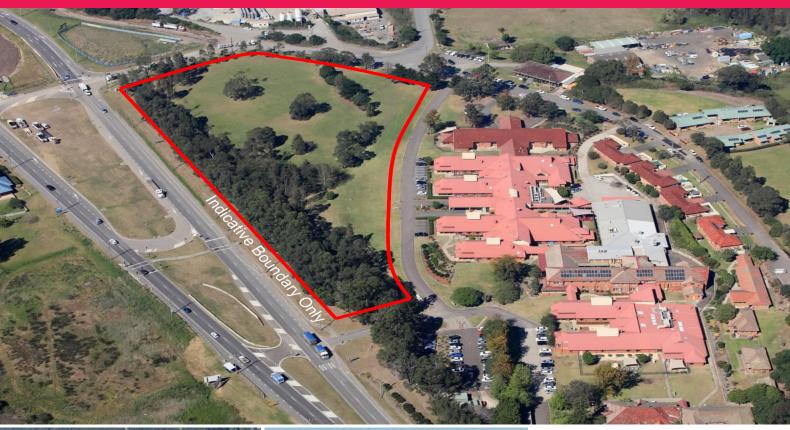

240 Maitland Road, Sandgate NSW 2304

## **Strategic Development Site**

240 Maitland Road is a rare parcel of land located strategically 100 metres (approx.) downstream of the exit to the Shortland to Sandgate Link Road (currently under construction). This property is a substantial development opportunity with excellent access and exposure to capture the 46,000+cars which pass the site on a daily basis.

-Opportunity ??? 21,950 sqm (approx.) of vacant, predominantly level, development land

-Location ??? Strategic location which will capitalise on upgraded infrastructure and strong passing trade

-Flexible ??? IN2 Light