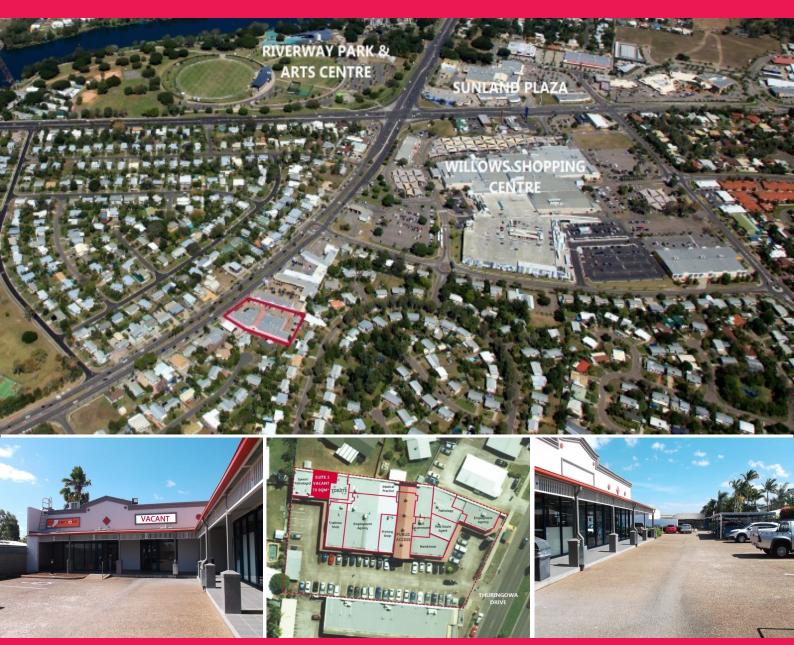

## Shop 2/48 Thuringowa Drive, Kirwan QLD 4817

## 73 SQM\* RETAIL / OFFICE TENANCY AVAILABLE IN KIRWAN

- Tenancy Area of 73 sqm\*
- Gross Rental of \$180.00 per sqm plus GST
- Current fit out to suit Chiropractor
- Last available tenancy in complex
- Complex located on busy Thuringowa Drive

Surrounding tenants include Speech Pathologist, Triathlon Shop, 2 Employment Agencies, Printing Shop, Medical Practice, Qld Government, Hairdresser, Real Estate Agent & Pathology.

For more information or to arrange an inspection please contact Renee Nicol