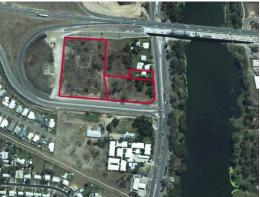

847/849/857 Riverway Drive, Condon QLD 4815

## **Acreage with River Views for Sale**

- Total Land Area of 22,889 sgm\*
- Zoned Traditional Residential
- Residential home site & vacant land parcels
- Subdivision potential (STCA)

For Sale \$500,000.00 plus GST (if applicable)

This residential home site and vacant land parcels have direct frontage to Riverway Drive and the Ring Road. These properties are within close proximity to the Hospital, JCU, Riverway Arst Centre and Major Shopping Centres.

Land

FOR SALE

22889sqm

**Paul Dury** 

0448 476 006 paul.dury@au.knightfrank.com **Dan Place** 

0437 122 337

dan.place@au.knightfrank.com