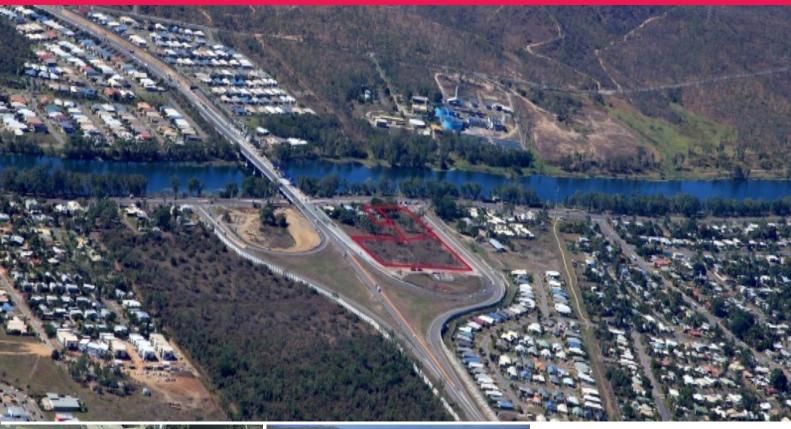

847/849/857 Riverway Drive, Condon QLD 4815

## **Acreage with River Views for Sale**

- Total Land Area of 22,889 sgm\*
- Zoned Traditional Residential
- Residential home site & vacant land parcels
- Subdivision potential (STCA)

For Sale \$500,000.00 plus GST (if applicable)

This residential home site and vacant land parcels have direct frontage to Riverway Drive and the Ring Road. These properties are within close proximity to the Hospital, JCU, Riverway Arst Centre and Major Shopping Centres.