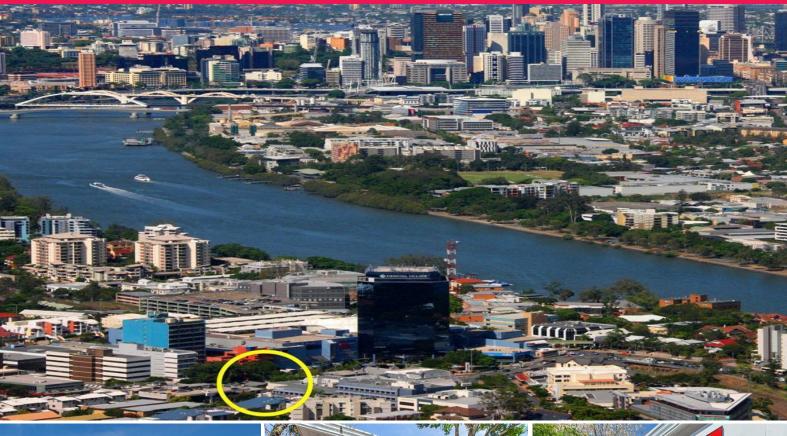

40 Sherwood Road, Toowong QLD 4066

## Toowong MP2 development site with holding income of \$449,485\* p/a

- Nestled between Woolworths & The Coffee Club on Sherwood Road, Toowong
- Located 3 kms\* west of the Brisbane CBD in proximity to Toowong Shopping Village & Railway Station
- 1,109sq m\* land zoned MP2-Major Centre allowing development up to 5 storeys & density of 350%
- 949sq m\* building fully tenanted returning \$449,485\* plus GST p/a