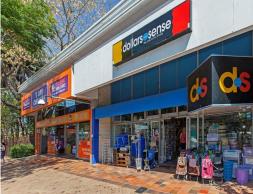

40 Sherwood Road, Toowong QLD 4066

## Toowong MP2 development site with holding income of \$449,485\* p/a

- Nestled between Woolworths & The Coffee Club on Sherwood Road, Toowong
- Located 3 kms\* west of the Brisbane CBD in proximity to Toowong Shopping Village & Railway Station
- 1,109sq m\* land zoned MP2-Major Centre allowing development up to 5 storeys & density of 350%
- 949sq m\* building fully tenanted returning \$449,485\* plus GST p/a