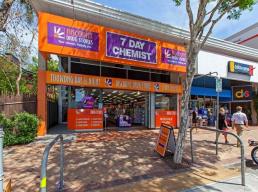

40 Sherwood Road, Toowong QLD 4066

## Toowong MP2 development site with holding income of \$449,485\* p/a

- Nestled between Woolworths & The Coffee Club on Sherwood Road, Toowong
- Located 3 kms\* west of the Brisbane CBD in proximity to Toowong Shopping Village & Railway Station
- 1,109sq m\* land zoned MP2-Major Centre allowing development up to 5 storeys & density of 350%
- 949sq m\* building fully tenanted returning \$449,485\* plus GST p/a