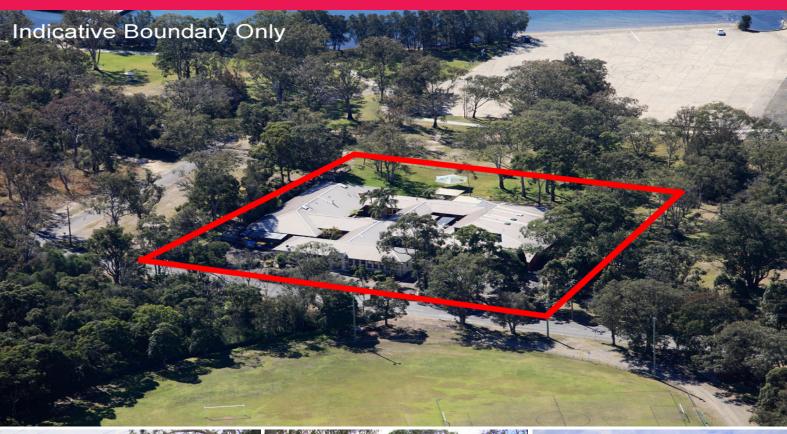

## 171 Dorrington Road, Rathmines NSW 2283

## **Former Aged Care Facility**

Adaptive Reuse or Redevelop Opportunities

Former Aged Care Centre previously facilitated for 59 aged care dependant occupants, with over 50 main rooms including numerous offices, store rooms, kitchens, bathrooms, ensuites and dining/communal entertainment areas. The property has the potential for multiple redevelopment and adaptive reuse opportunities under the current RE2 Private Recreation zone within Draft Lake Macquarie Local Environmental Plan 2012 soon to be gazetted.

Located with access and frontage to Dorrington Road overlooking Kilaben Bay and Lake Macquarie with uninterrupted views and exposure. The subject property provides parties with a unique opportunity to purchase a former aged care facility which is now currently vacant ready for redevelopment