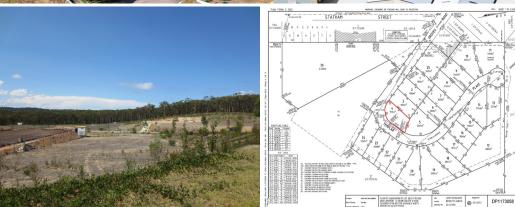

Lot 4/9 Templar Place, Bennetts Green NSW 2290

Estate has been developed and land is available for immediate for sale and occupation  $\ensuremath{\mathsf{STCA}}.$ 

Lot 4 is approximately  $1,915 \ \text{sqm}$  located on the inside of the estate.

Zoning: 4(2) Industrial General under Lake Macquarie City Council LEP 2004.