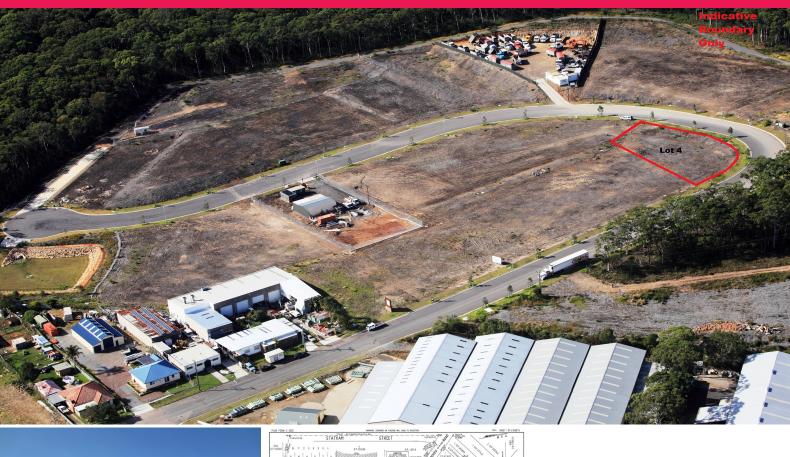

Lot 4/9 Templar Place, Bennetts Green NSW 2290

## **Industrial Land Bennetts Green**

Bennetts Green Industry & Business Park is a new industrial estate located on the eastern side of the Pacific Highway being an extension of Groves Road, Bennetts Green adjoining Harvey Norman, BCF and Supa Cheap Auto.

Estate has been developed and land is available for immediate for sale and occupation  $\ensuremath{\mathsf{STCA}}.$ 

Lot 4 is approximately  $1,915 \ \text{sqm}$  located on the inside of the estate.

Zoning: 4(2) Industrial General under Lake Macquarie City Council LEP 2004.