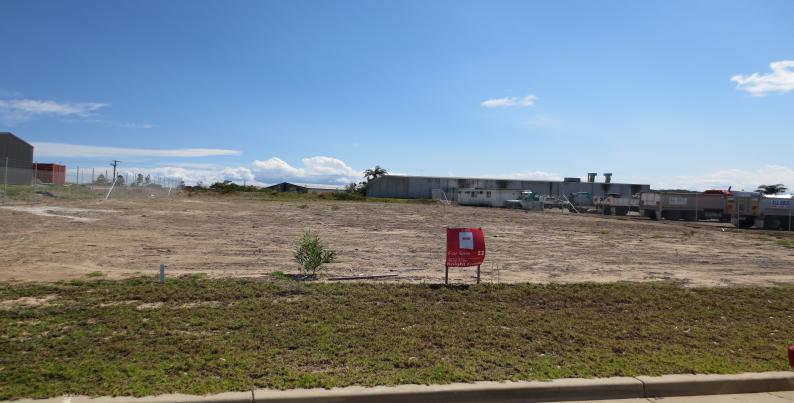

## Lot 9/21 Templar Place, Bennetts Green NSW 2290

## **Industrial Land - Bennetts Greens**

Bennetts Green Industry & Business Park is a new industrial estate located on the eastern side of the Pacific Highway being an extension of Groves Road, Bennetts Green adjoining Harvey Norman, BCF and Supa Cheap Auto.

Estate has been developed and land is available for immediate for sale and occupation STCA.

Lot 9 is approximately 2,463 sqm located on the inside of the estate.

Zoning: 4(2) Industrial General under Lake Macquarie City Council LEP 2004