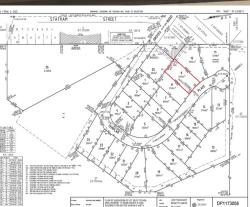

## Lot 9/21 Templar Place, Bennetts Green NSW 2290

Estate has been developed and land is available for immediate for sale and occupation STCA.

Lot 9 is approximately 2,463 sqm located on the inside of the estate.

Zoning: 4(2) Industrial General under Lake Macquarie City Council LEP 2004