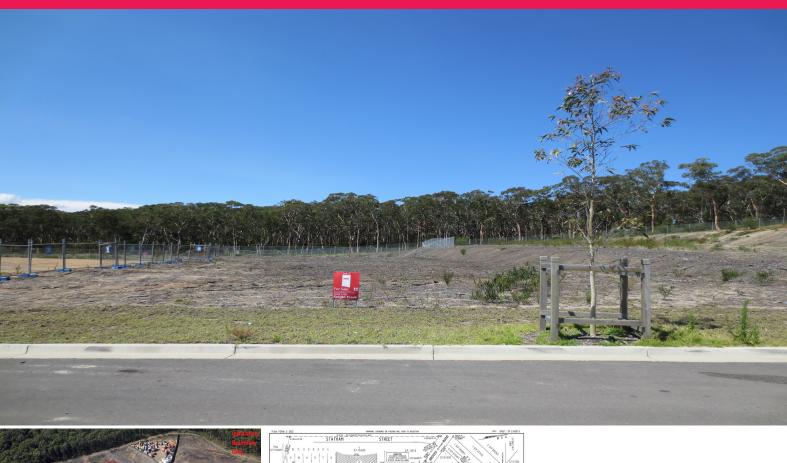

Lot 17/24 Templar Place, Bennetts Green NSW 2290

## **Industrial Land - Bennetts Greens**

Bennetts Green Industry & Business Park is a new industrial estate located on the eastern side of the Pacific Highway being an extension of Groves Road, Bennetts Green adjoining Harvey Norman, BCF and Supa Cheap Auto.

Estate has been developed and land is available for immediate for sale and occupation STCA.

Lot 17 is approximately 1,874 sqm located on the inside of the estate.

Land FOR SALE

**General Enquiries** 

jessica.watson@au.knightfrank.com