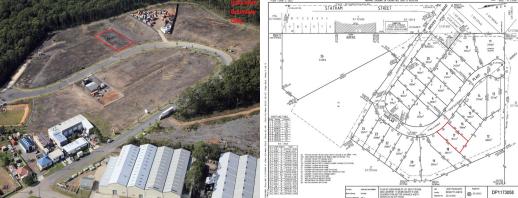

Lot 17/24 Templar Place, Bennetts Green NSW 2290

Estate has been developed and land is available for immediate for sale and occupation STCA.

Lot 17 is approximately 1,874 sqm located on the inside of the estate.

Land FOR SALE

**General Enquiries** 

jessica.watson@au.knightfrank.com