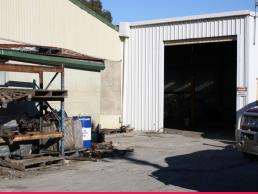

## **Invermay Warehouse**

520m2 approx. of warehouse storage including office, retail sales area and staff amenities.

??? 1827m2 of land approx.

??? Access to front and rear of property.

 $\ref{eq:constraint}$  Electric fence with security lighting and security system in warehouse.

??? Ample parking front and rear.

??? Would suit a multitude of businesses in this highly sought after area.

??? Owner can refurbish to suit your needs

Please call Rodney Rawlings on 0419 323 626 to discuss further.