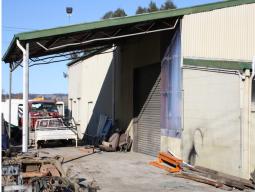

## **Invermay Warehouse**

520m2 approx. of warehouse storage including office, retail sales area and staff amenities.

??? 1827m2 of land approx.

??? Access to front and rear of property.

 $\ref{eq:constraint}$  Electric fence with security lighting and security system in warehouse.

??? Ample parking front and rear.

??? Would suit a multitude of businesses in this highly sought after area.

??? Owner can refurbish to suit your needs

Please call Rodney Rawlings on 0419 323 626 to discuss further.