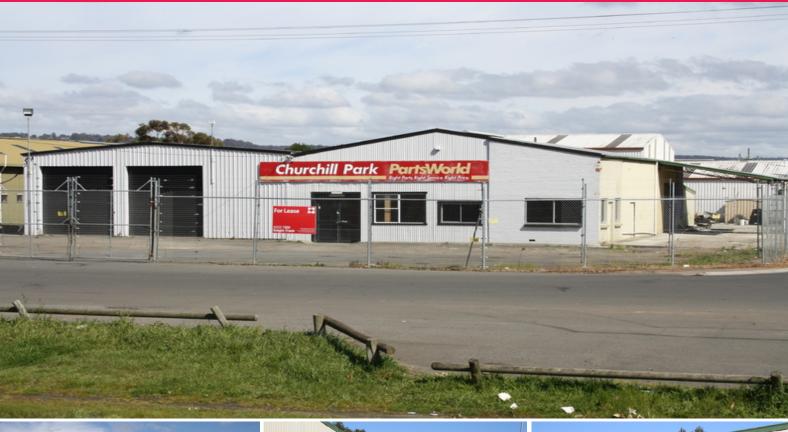

## 29 Churchill Park Drive, Launceston TAS 7250

## **Invermay Warehouse**

520m2 approx. of warehouse storage including office, retail sales area and staff amenities.

??? 1827m2 of land approx.

??? Access to front and rear of property.

 $\ref{eq:constraint}$  Electric fence with security lighting and security system in warehouse.

Warehouse

FOR LEASE

520sqm

**Rodney Rawlings** 

0419 323 626

rodney.rawlings@au.knightfrank.com