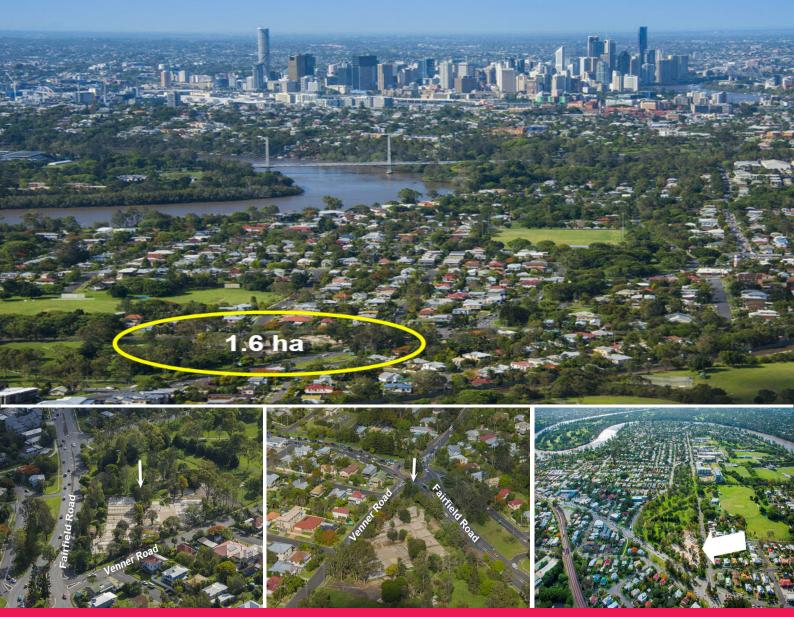

## 295 Fairfield Road, Yeronga QLD 4104

## 1.6 ha Development Site

- Approx. 7 kms south of the Brisbane CBD

- Land Area of 1.686 hectares, approx. 4.1 acres

- Approx. 170 metres of frontage to Fairfield Road and 160 metres of frontage to Venner Road

- Real Property Description: Lot 246 on SP263281, Parish of Yeerongpilly

- Prominent site overlooking a park with easy access to major arterial roads, University of Queensland campus, schools and just 500 metres to the Yeronga Train Station and the Coles Fairfield Gardens Shopping Centre

- The property is conveniently located to the Princess Alexandra Hospital, Queensland State Tennis Centre and a range of retail facilities

Development FOR SALE

**Robert Dunne** +61 (0) 418 888 840 rdunne@savills.com.au Gregory Woods +61 (0) 409 305 224 gwoods@savills.com.au