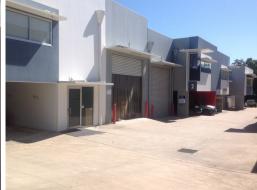

3/42 Owen Creek Road, Forest Glen QLD 4556

## Stylish Bruce Highway Industrial Unit with Showroom and Office

- Total floor area 291sq m
- Wow Factor relocating
- 50sq m\* ground floor air conditioned showroom
- Small office and kitchenette
- -70sq m\* upper level air conditioned mezz office
- 221sq m\* warehouse floor
- Extremely well presented industrial unit
- Great central location to the Sunshine Coast (10m\* to Nambour, 15m\* to Mooloolaba and 15m\* to Maroochydore)
- Easy access off Owen Creek Road
- Toilet with shower facilities
- Electric Roller Door (approx 4.5m high)
- Priced to meet the market