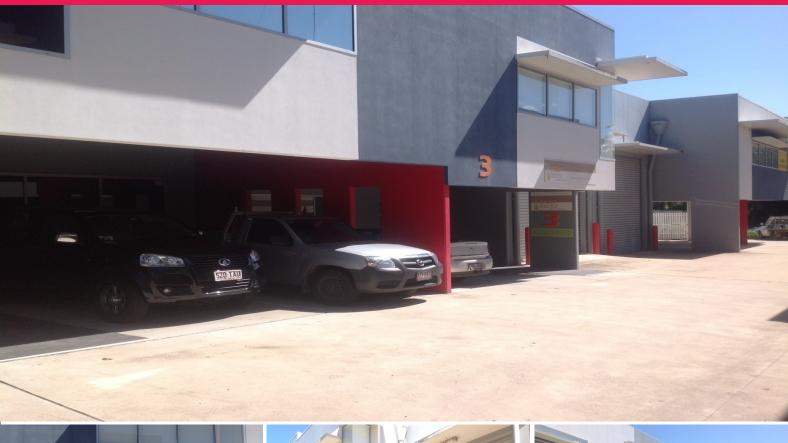

3/42 Owen Creek Road, Forest Glen QLD 4556

## Stylish Bruce Highway Industrial Unit with Showroom and Office

- Total floor area 291sq m
- Wow Factor relocating
- 50sq m\* ground floor air conditioned showroom
- Small office and kitchenette
- -70sq m\* upper level air conditioned mezz office
- 221sq m\* warehouse floor
- Extremely well presented industrial unit
- Great central location to the Sunshine Coast (10m\* to Nambour, 15m\* to Mooloolaba and 15m\* to Maroochydore)
- Easy access off Owen Creek Road
- Toilet with shower facilities
- Electric Roller Door (approx 4.5m high)
- Priced to meet the market