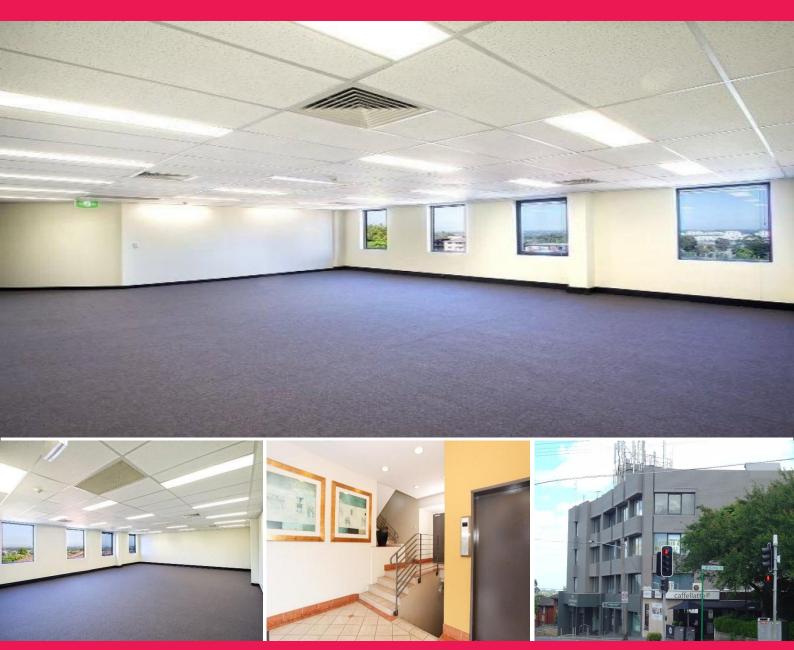

## **Professional Office Suite in Gladesville**

This contemporary 87sqm office suite is in the heart of Gladesville???s business district, located on the corner of Victoria Road and Jordan Street. Central to everything including bus transport, shops, cafes and provides easy road access to Ryde business centre, the booming Homebush business precinct, Macquarie Park technology hub and the City.

Offices FOR LEASE

87sqm

A well-presented and well-maintained building, attracting quality consultancy-based tenants, servicing the Gladesville marketplace. Other tenants in the building include accountants, lawyers, engineers, financial planners etc working here and as a result the building has a very professional