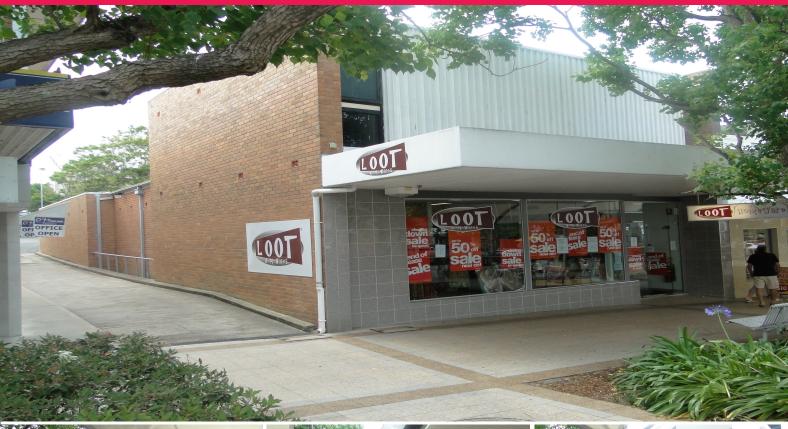

10 Stockton Street, Nelson Bay NSW 2315

## **Best spot in the Bay**

Located right in the heart of Nelson Bay CBD, these premises are exposed to the highest possible amount of foot traffic. Opposite the Post Office and intersection of the Bay's two main streets the location is perfect for any type of business.

With approximately 296 sqm on the ground floor and 88 sqm of kitchen and office space upstairs the premises are some of the largest in town. There are two car spaces at the rear and pedestrian access at the side to the Bay's main carpark .