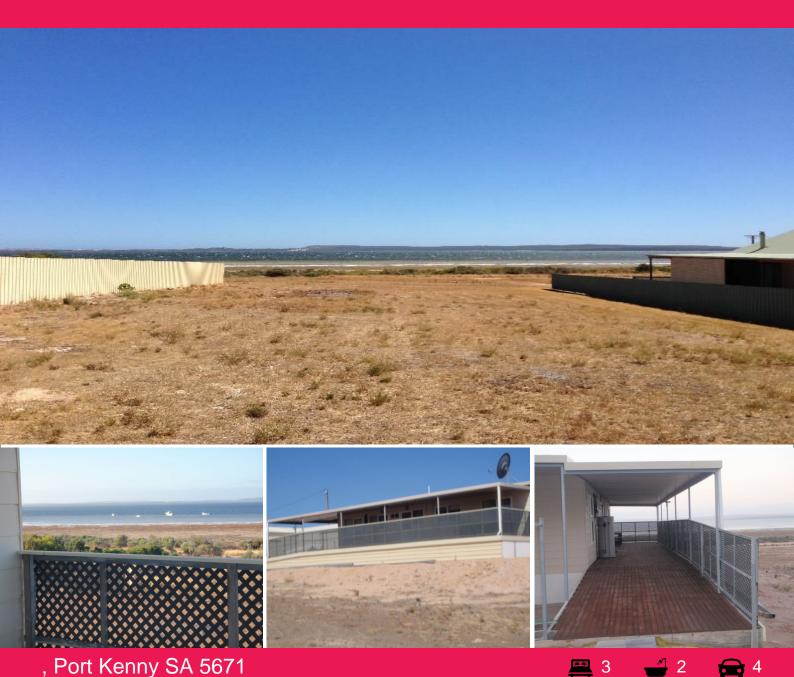

## **BEACHFRONT PROPERTIES- 50 METRES FROM WATERS EDGE**

Phone enquiries - please quote property ID 14022.

Two separately titled adjoining properties on Venus Bay SA, of 1000 plus square metres each, with 180-degree views of the bay. The properties are on the Port Kenny side of the bay. No 37 has a transportable house in an elevated position, with 3 bedrooms (each with built-ins) and 2 bathrooms and toilets. There are 3 verandahs and a large (60 square metres) decking area, floating and carpet flooring, beautiful modern wall unit and bookcase in the lounge, ramp access to the side of the house, 4X5,000 gallon rainwater tanks, aerobic septic system, house relocated to this position in 2015, substantial colorbond shed 18X6 metres. Will consider WIWO To be negotiated. Port Kenny is a small community situated midway (approx 60 km) between Streaky Bay and Elliston, on South Australia's West Coast. The town has an excellent Hotel, Caravan Park, Sports Centre, Post Office, CFS Station, and Ambulance Service. Port Kenny and Venus Bay are famous for fishing - King George Whiting especially. Takeaway food and d