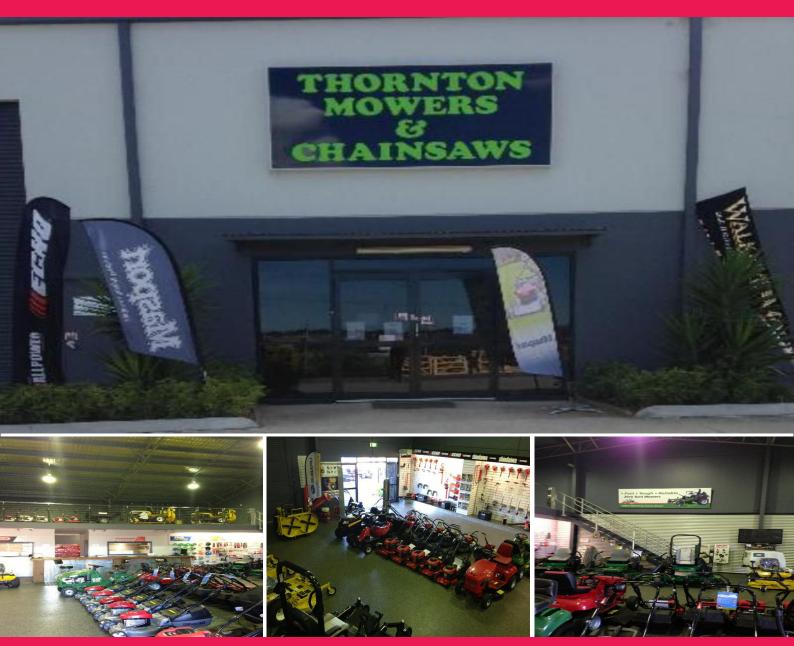

## LAWN MOWER & OUTDOOR POWER EQUIPMENT

Well established lawn mower & outdoor power equipment business with modern premises, attractive fit-out and attached workshop, situated in rapid growth area close to freeway. The business sells a wide range of well known quality brand products along with a range of accessories and spare parts.

Brand products sold include Echo, Shindaiwa, Stiga, Supaswift, Cox, Masport, Rover, Victa, Crommelins, Makita and Atom.

Other parts brands sold include Genuine Honda parts and Engines, Briggs & Stratton, Kohler, Kawasaki and McCulloch.

There is a large dealership area in place for Walker and Bobcat zero turn mowers, Razorback mowers, Chipmaster ch

Retail FOR SALE

**No Agent Property** 

enquiries@noagentproperty.com.au