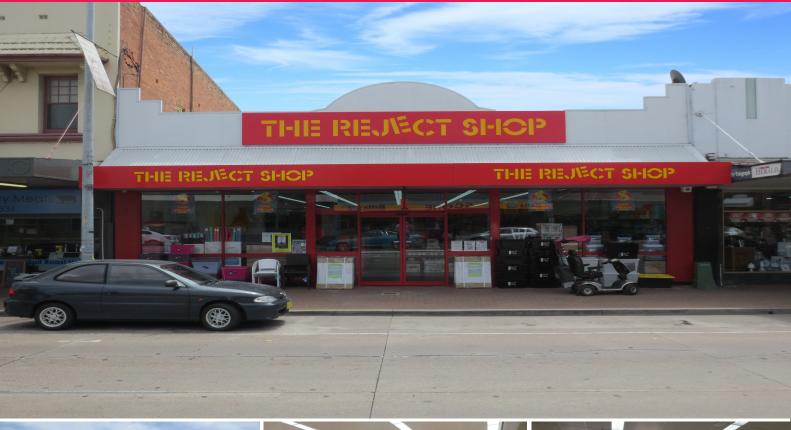

## 187 Kelly Street, Scone NSW 2337

## **Upper Hunter Investment - Publicly Listed Tenant**

187 Kelly Street Scone is a free standing commercial/retail premises located on the main street (New England Highway) in the CBD of Scone. The Property is securely lease to The Reject Shop on a new 5 year lease with options. Property has just been upgraded internally for the new tenant.

The Property is anticipated to provide a good return to an investor. Key points as follows:

-New 5 + 5 + 5 year lease -Net Rental \$95,000 approx per annum -Site Area 884sqm approx -Gross Floor Area 1,000sqm approx (760sqm approx ground floor retail) -Highly exposed modern property -Adjoins shopping centr Retail FOR SALE