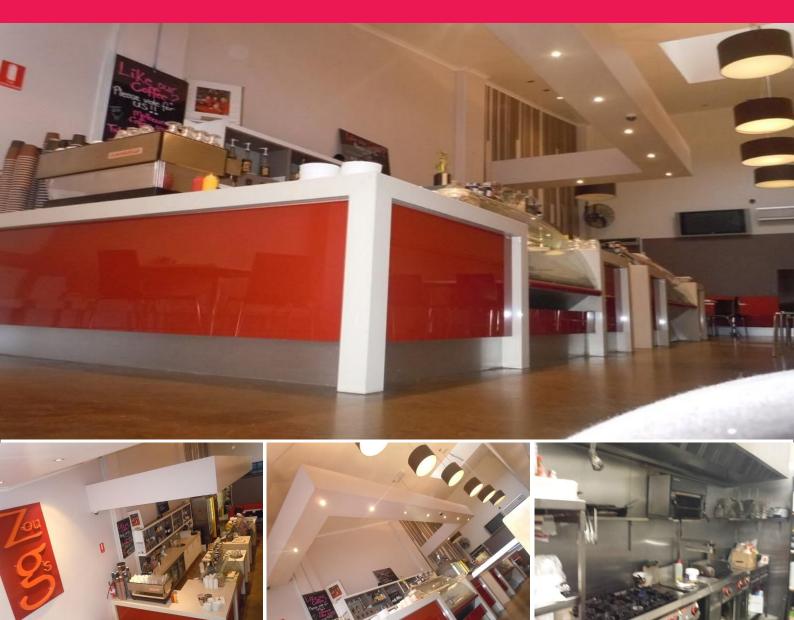

## ZOU-G'S CAFE - NOW FOR SALE - FULLY EQUIPPED MODERN PREMISES

Phone enquiries - please quote property ID 14378

NEW OWNER WILL BE EXTREMELY HAPPY WITH THE ADVERTISED PRICE! Set-up cost alone was over \$290k.

Walk into this well set-up and well established cafe situated in the busy location of Centre Road Bentleigh.

This cafe services the local and wider community of Bentleigh, with excellent walk-by traffic, along with close proximity to Bentleigh Railway station. The business enjoys regular clientele for coffees