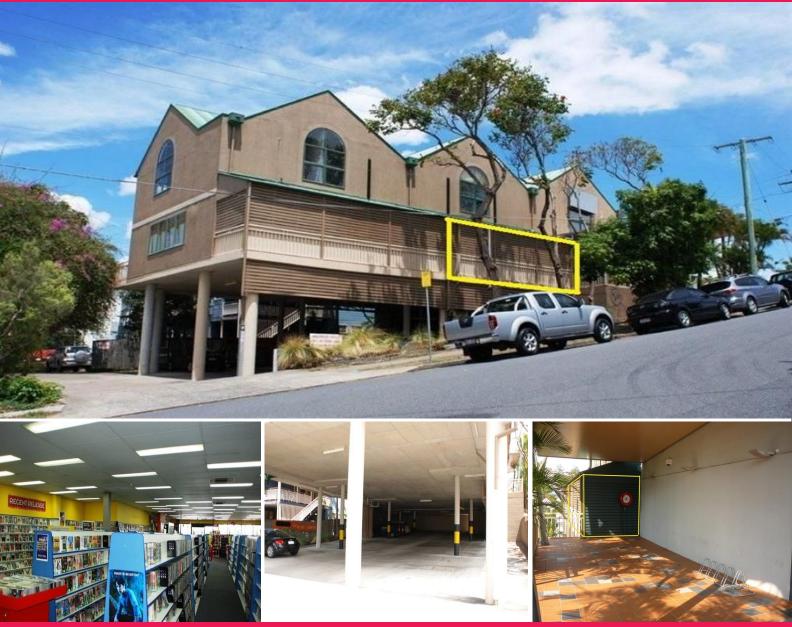

## 2/179 Given Terrace, Paddington QLD 4064

## 77m2 of Retail Space - Available Now!

Ray White Metro presents, a 77m2 Retail or office tenancy. This Prime Paddington address is positioned on an incredible corner position and offers potential operators an opportunity to capture the Suncorp Stadium traffic.

Features;

- 77m2 of retail/office space
- Close to public transport
- High exposure to busy given Tce
- Available Grease trap
- Amenities
- Available Car parking
- \* Suitable for an espre

Offices FOR LEASE