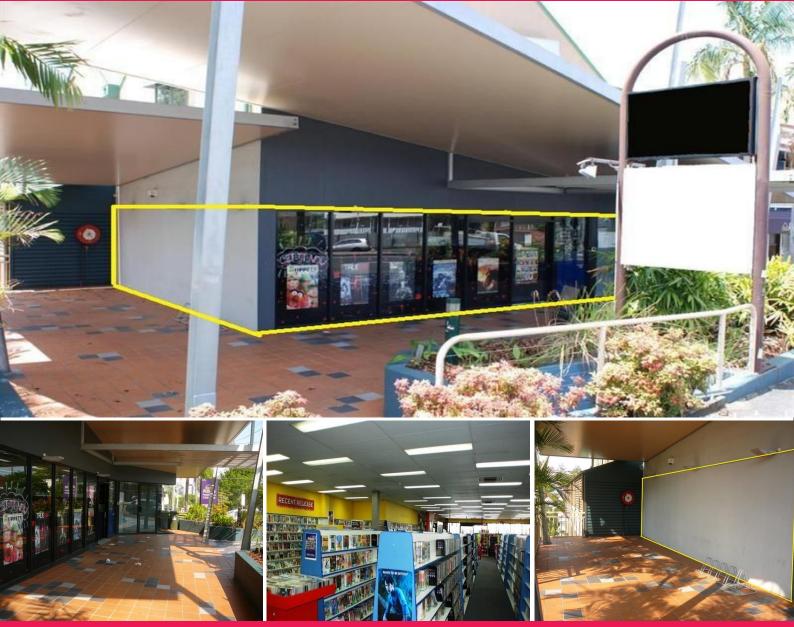

## 101m2 Space with Extras - Available Now!

Ray White Metro presents, 101m2 of retail space. This space has great frontage exposure to busy Given Tce and being an incredible corner position, it will attract plentiful customers and receive the Suncorp Stadium traffic during game days.

Features include;

- Open plan Retail/Showroom space
- High exposure to busy given Tce
- External Under cover seating area
- Lock up garage plus under croft car parking
- Amenities
- Air Conditioning
- Existing grease trap
- Floor plan available