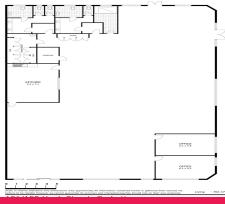

- Land Area of 3,027 sqm
- Tenancy 1 next door currently leased to Plus Fitness 24/7
- Tenancy 2 includes 464 sqm\* of open plan office with 2 separate offices, male & female amenities with shower, lunchroom with kitchenette, store and comms room and courtyard area
- 63 onsite car parks
- Mixed Use Zone under

Offices FOR LEASE

464sqm