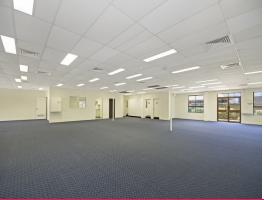

- Land Area of 3,027 sqm
- Tenancy 1 next door currently leased to Plus Fitness 24/7
- Tenancy 2 includes 464 sqm\* of open plan office with 2 separate offices, male & female amenities with shower, lunchroom with kitchenette, store and comms room and courtyard area
- 63 onsite car parks
- Mixed Use Zone under

Offices FOR LEASE

464sqm