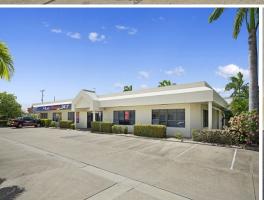

## Office Space Available For Lease in Premium Location

Prime office situated in central location with premium exposure and excellent signage capabilities. The property offers a 464 sqm\* tenancy with access via Atlee Street.

- Land Area of 3,027 sqm
- Tenancy 1 next door currently leased to Plus Fitness 24/7
- Tenancy 2 includes 464 sqm\* of open plan office with 2 separate offices, male & female amenities with shower, lunchroom with kitchenette, store and comms room and courtyard area
- 63 onsite car parks
- Mixed Use Zone under