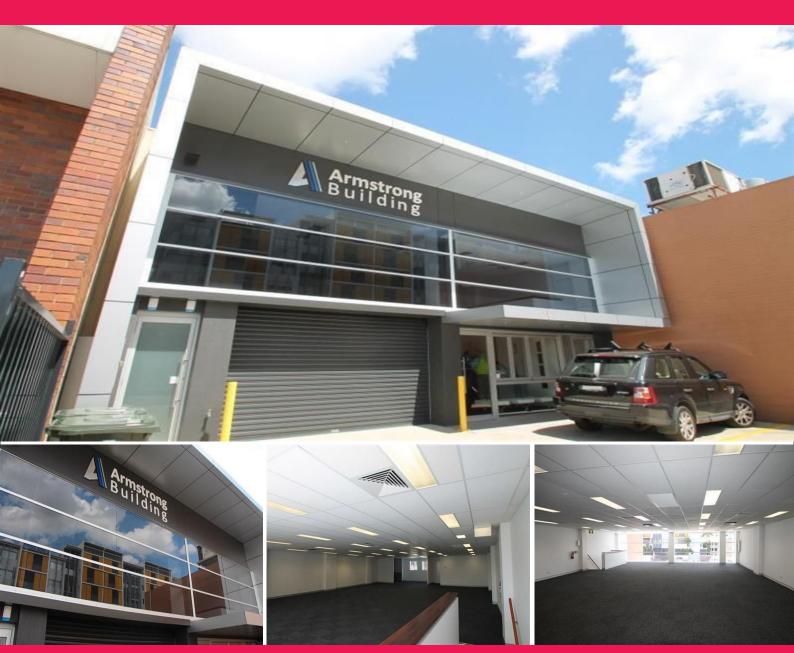

## 221m2 of 'A' Grade Office - Available Now!!!

Ray White Metro presents, a recently refurbished quality commercial office accommodation. This 221sqm of A Grade office is functional and provides quality staff amenities.

Features include;

- 221m2 of Open plan design
- Recently refurbished
- Kitchenette
- 3 car parks on site
- Male & Disabled toilet & Dis
- Walking distance to Gasworks Plaza
- Access to public transport (City Glider Bus services)

The property is central

Offices FOR LEASE

221sqm