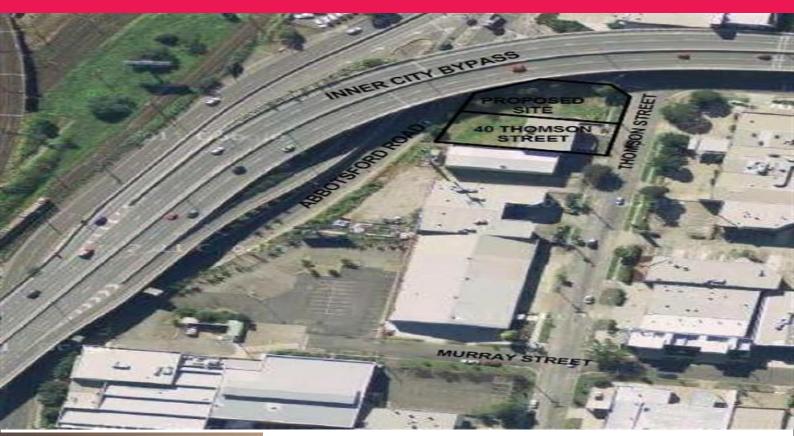

## RARE OPPORTUNITY IN BOWEN HILLS

The site is on the corner of Thompson Street and Abbotsford Road, Bowen Hills. The location offers close proximity to the Bowen Hills Train Station, easy access to the Inner City Bypass, the tunnel system and the Gateway Arterial. It is approximately 6kms north of the CBD.

The vacant block of land has DA approval and a proposed commercial tenancy development.

The proposed commercial tenancy has a total gross floor area of 1202m2 and consists of a 2 flexible floor plates of 590m2 and 600m2 respectively on both level one and two. Each floor is to contain restrooms, a kitchen and multiple meeting rooms. Additional amenities to the commercial tenancy include lift to access all above grade levels of the building. Being a purpose built building, flexibility does exist within the floor plate and centralised internal stairs have be