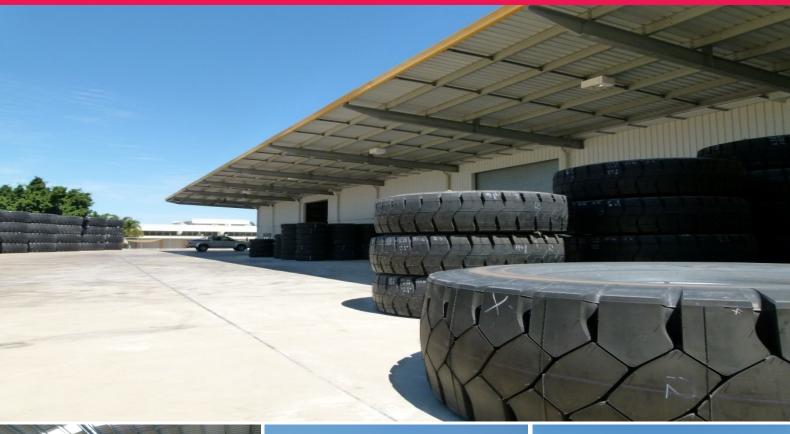

## **High Quality Investment Property**

Investment Sale with Long Term Tenant & Potential Expansion Ability.

The site is located within 500m\* off the Flinders Highway and the newly constructed Port Access Road which also gives direct access to the Bruce Highway.

The property is accessed via two points off Brookhouse and Jensen Street and has area for future expansion in both office and warehouse sections.

- Fully leased to Bridgestone Earthmover Tyres, commenced December 2013
- 10 year initial lease