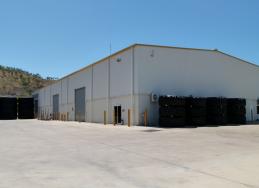

## **High Quality Investment Property**

Investment Sale with Long Term Tenant & Potential Expansion Ability.

The site is located within 500m\* off the Flinders Highway and the newly constructed Port Access Road which also gives direct access to the Bruce Highway.

The property is accessed via two points off Brookhouse and Jensen Street and has area for future expansion in both office and warehouse sections.

- Fully leased to Bridgestone Earthmover Tyres, commenced December 2013
- 10 year initial lease