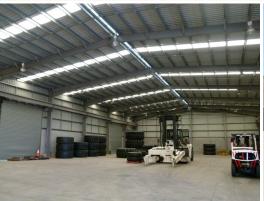

The property is accessed via two points off Brookhouse and Jensen Street and has area for future expansion in both office and warehouse sections.

- Fully leased to Bridgestone Earthmover Tyres, commenced December 2013
- 10 year initial lease