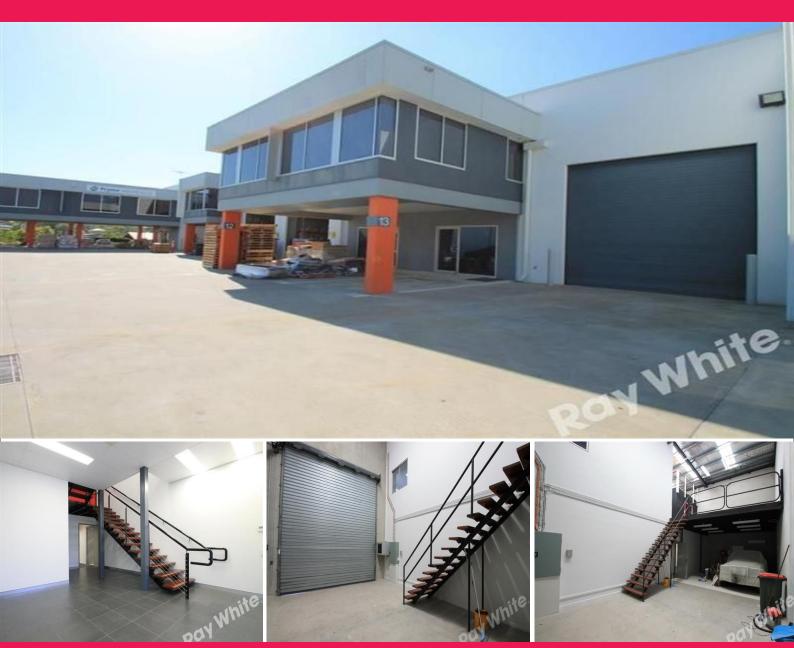

## **MODERN INDUSTRIAL UNIT - SOUGHT AFTER LOCATION**

Located within the Popular QCL Industrial Estate this modern development provides quick access to main arterial roads and local amenities including the Darra Train Station and Monier Road shops.

Features include:

- 181m2 Modern tilt panel unit, located within popular QCL Estate
- Approx 60m2 additional load bearing mezzanine (not included in GFA)
- 111m2 Quality office over two levels incl amenities, boardroom & amp; reception / showroom
- Air-conditioned throughout the office and warehouse
- Warehouse accessed via 5m high x 4m wide electric roller door
- Sought after complex with excellent truck access and visitor car parking