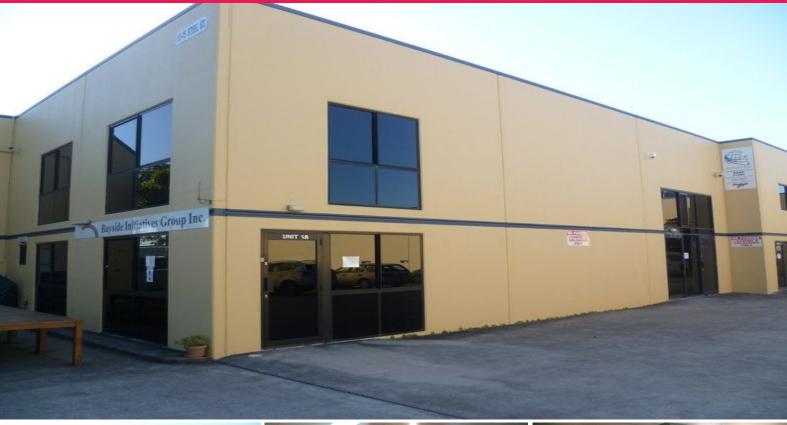

## Commercial/Industrial Unit - Capalaba Location

Receivers Sale.

Postitioned in Capalaba's well established industrial precinct, this property provides Commercial Industry accommodation over two levels.

Features of this opportunity include;

- Commercial Industry area totalling 325sqm (approx.) over two levels.
- Great opportunity for owner occupier
- Lease in place over part of building
- Concrete tilt panel construction
- On-site and off street parking