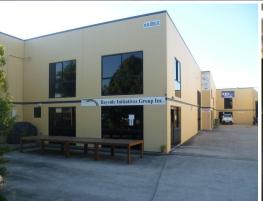

## Commercial/Industrial Unit - Capalaba Location

Receivers Sale.

Postitioned in Capalaba's well established industrial precinct, this property provides Commercial Industry accommodation over two levels.

Features of this opportunity include;

- Commercial Industry area totalling 325sqm (approx.) over two levels.
- Great opportunity for owner occupier
- Lease in place over part of building
- Concrete tilt panel construction
- On-site and off street parking