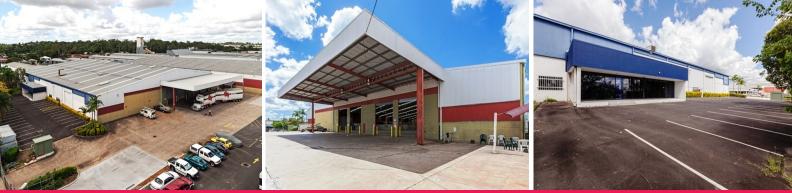

## 4,768sqm Warehousing Facility

- 540sqm corporate office; including open plan and individual configurations

- 4,228sqm masonry block warehouse
- 448sqm awning for all weather unloading
- Excellent roof height of 6.5m up to 10m
- Access via four (4) container height roller doors
- Huge hardstand area for truck access and container unloading
- Security fenced site

Attractive incentives and competitive deals on offer

Located in Acacia Ridge

Industrial FOR LEASE

4768sqm

Lachlan Hateley +61 405 257 209 lachlan.hateley@au.knightfrank.com