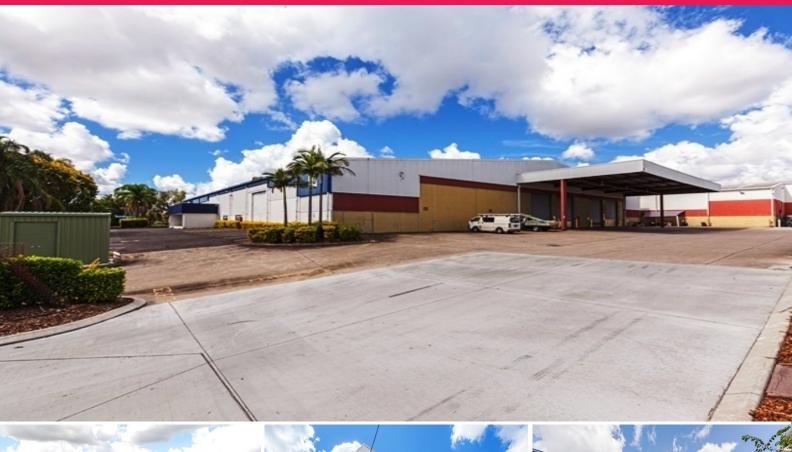

## 4,768sqm Warehousing Facility

- 540sqm corporate office; including open plan and individual configurations

- 4,228sqm masonry block warehouse
- 448sqm awning for all weather unloading
- Excellent roof height of 6.5m up to 10m
- Access via four (4) container height roller doors
- Huge hardstand area for truck access and container unloading
- Security fenced site

Attractive incentives and competitive deals on offer

Located in Acacia Ridge

Industrial FOR LEASE

4768sqm

Lachlan Hateley +61 405 257 209 lachlan.hateley@au.knightfrank.com