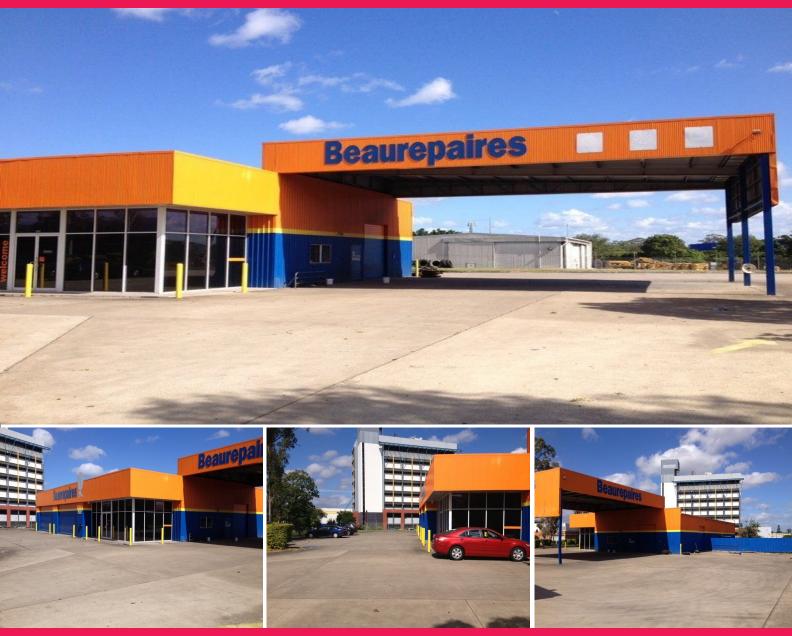

## **RENT REDUCED - High Exposure + Large Yard**

This high exposure site offers a freestanding office/workshop/warehouse facility with a large covered awning and extensive concrete hardstand areas.

Building Area - 672sqm (approx)

## Key Features:

- 492sqm office/warehouse/workshop
- Large 180sqm awning
- High exposure & signage opportunities to the busy Fairfield Road
- Significant concrete hardstand areas, incl a rear lock up fenced area
- Amle on site staff/customer car parking
- Clean & tidy office/showroom

For further information or to

Industrial FOR LEASE

672sqm