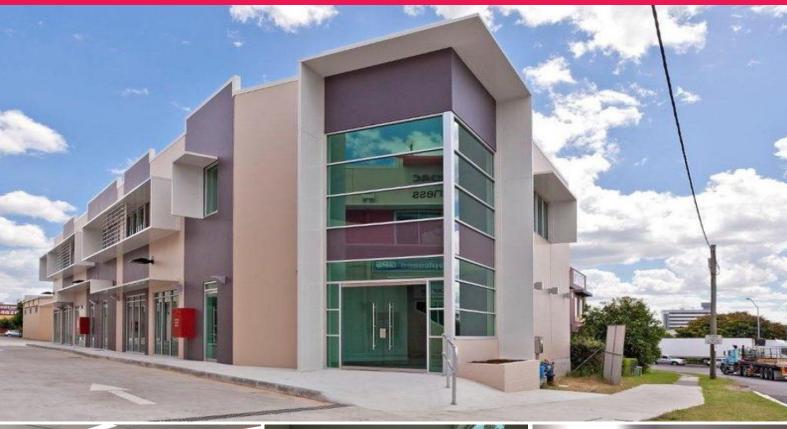

## **Investment - New 5 Year Lease**

Commercial Investment Property

- New 5 + 5 + 5 year lease, commencing Sep 2013
- Established tenant
- Strong rental security, Cash Bond of 6mths rental + Director's Guarantees
- Current Passing Rental \$62,615 p.a. net
- Part of a new commercial office complex
- Front tenancy with high main road exposure
- Extensive depreciation benefits, Year 1 approx. \$40,800
- Strong location only 10 km (approx.) from the Brisbane CBD
- Property is above Q100 & Jan 2011 flood levels