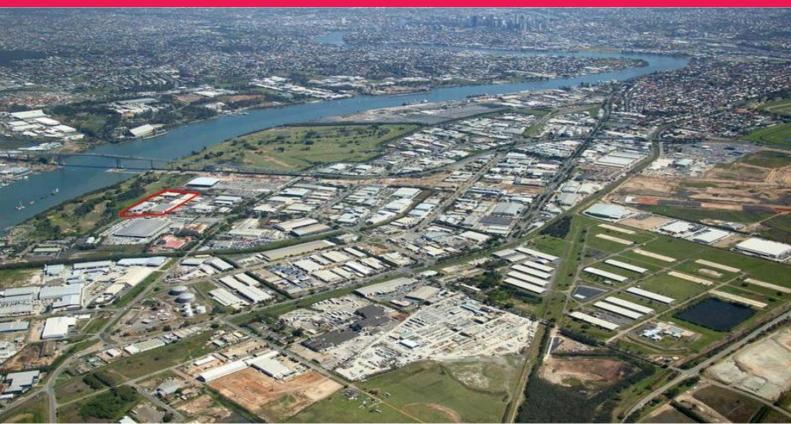

Lot 3/231 Holt Street, Pinkenba QLD 4008

## **Outstanding TradeCoast Investment!**

The property is located in a precinct which forms an integral part of the Australia TradeCoast and is located 7 radial kilometres from the CBD with access north and south via the Gateway Motorway.

Holt Street is within minutes of the Brisbane Airport. The area has benefited from significant infrastructure upgrades including the Kingsford Smith Drive upgrade, Gateway Duplication Project, Airport Link Tunnel and the ULDA's recently implemented Hamilton Northshore plan.