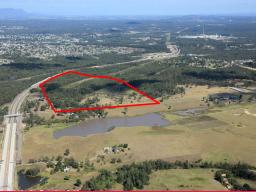

## **AUCTION - Residential Zoned Development Land**

The Hunter Expressway has provided a catalyst for growth and will open up new urban release areas, such as Avery???s Village, through improved access to major centres and employment nodes.

242 Averys Lane, Buchanan currently offers a quaint rural setting, however, as residential and employment demand grows in Newcastle, Lake Macquarie and the Hunter Valley this property stands to be developed into a substantial residential subdivision.

-Opportunity ??? 39.25 hectares approx (97 acres approx) of development land, zoned R2 Residential and E2 Environmental under Cessnock City Council LEP 2011

-Improved ??? Three to

Land FOR SALE

**Ross Cooper** 