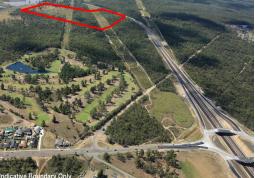

## **AUCTION - Residential Zoned Development Land**

The Hunter Expressway has provided a catalyst for growth and will open up new urban release areas, such as Avery???s Village, through improved access to major centres and employment nodes.

242 Averys Lane, Buchanan currently offers a quaint rural setting, however, as residential and employment demand grows in Newcastle, Lake Macquarie and the Hunter Valley this property stands to be developed into a substantial residential subdivision.

-Opportunity ??? 39.25 hectares approx (97 acres approx) of development land, zoned R2 Residential and E2 Environmental under Cessnock City Council LEP 2011

-Improved ??? Three to

Land FOR SALE

**Ross Cooper** 