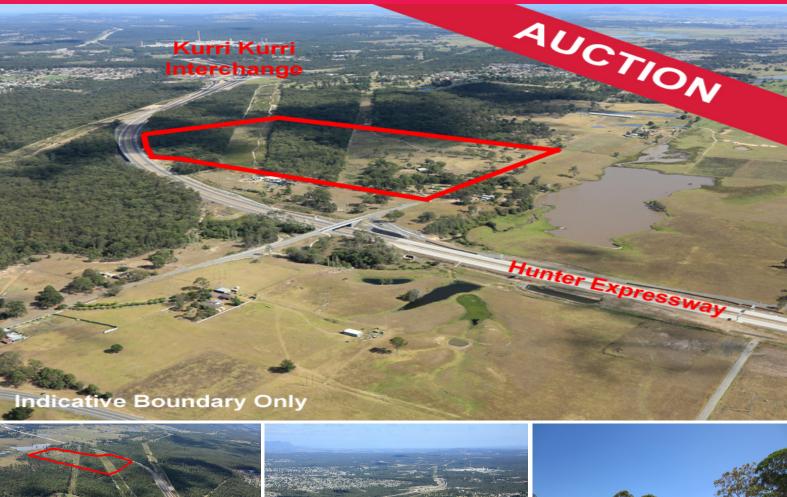

## **AUCTION - Residential Zoned Development Land**

The Hunter Expressway has provided a catalyst for growth and will open up new urban release areas, such as Avery???s Village, through improved access to major centres and employment nodes.

242 Averys Lane, Buchanan currently offers a quaint rural setting, however, as residential and employment demand grows in Newcastle, Lake Macquarie and the Hunter Valley this property stands to be developed into a substantial residential subdivision.

-Opportunity ??? 39.25 hectares approx (97 acres approx) of development land, zoned R2 Residential and E2 Environmental under Cessnock City Council LEP 2011

-Improved ??? Three to

Land FOR SALE

**Ross Cooper** 