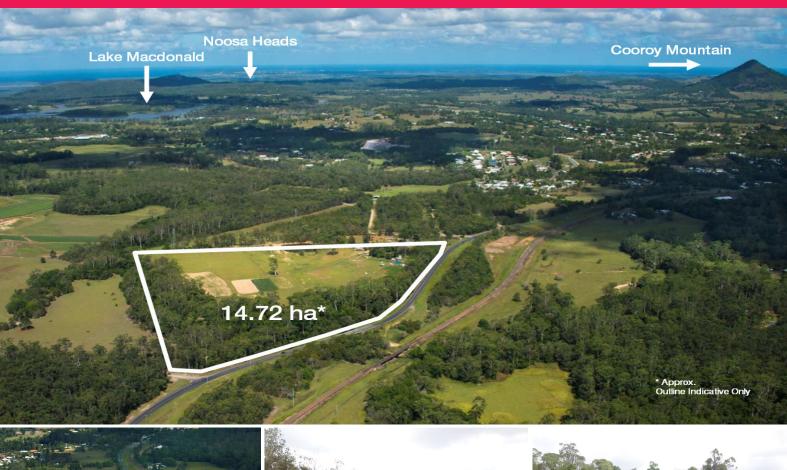

## 14.7 ha\* surplus church property

- Land Area: 14.7\* hectare, circa 36 acres
- Central location to the Cooroy township
- "Rural Zone" within the Cooroy & Lake Macdonald locality
- Two street frontage: 480\* metres to Lamonts -- Road and 590\* metres to Elm Street (Old Bruce Highway)
- Property Description: Lot 10 on Survey Plan 161946
- The property is currently occupied by a number of sheds/greenhouses and is used for a wholesale nursery for the past 15 years
- Current rental \$10,200 p/a
- \* Approx.