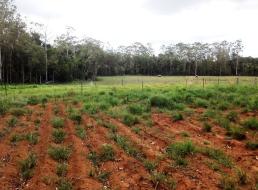

## 14.7 ha\* surplus church property

- Land Area: 14.7\* hectare, circa 36 acres
- Central location to the Cooroy township
- "Rural Zone" within the Cooroy & Lake Macdonald locality
- Two street frontage: 480\* metres to Lamonts -- Road and 590\* metres to Elm Street (Old Bruce Highway)
- Property Description: Lot 10 on Survey Plan 161946
- The property is currently occupied by a number of sheds/greenhouses and is used for a wholesale nursery for the past 15 years
- Current rental \$10,200 p/a
- \* Approx.