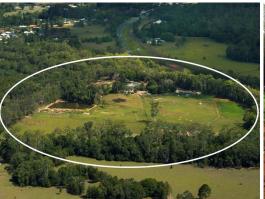

## 14.7 ha\* surplus church property

- Land Area: 14.7\* hectare, circa 36 acres
- Central location to the Cooroy township
- "Rural Zone" within the Cooroy & Lake Macdonald locality
- Two street frontage: 480\* metres to Lamonts -- Road and 590\* metres to Elm Street (Old Bruce Highway)
- Property Description: Lot 10 on Survey Plan 161946
- The property is currently occupied by a number of sheds/greenhouses and is used for a wholesale nursery for the past 15 years
- Current rental \$10,200 p/a
- \* Approx.