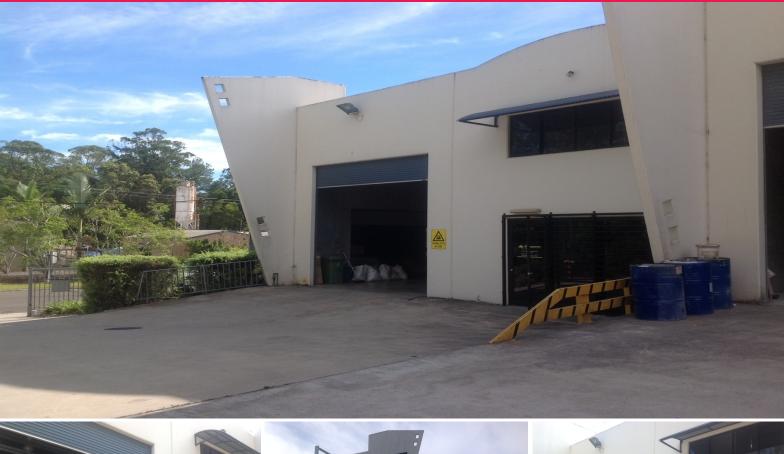

## **Prominent Core Industry Zoned Shed With Office Yandina**

- Area: 211sq  $\ensuremath{\mathsf{m}}^*$  ground floor + 47sq  $\ensuremath{\mathsf{m}}^*$  air conditioned showroom and mezz office
- First unit in complex with absolute road frontage and immense exposure to the street
- Established industrial estate two\* minutes to Bruce Highway
- Good convenient wide gate access and roller door
- Excellent parking on site
- Affordable outgoings: \$2,263pa

\*Approx

Industrial FOR LEASE

211sqm

Jason O'Meara

+61 (0) 408 087 868 jomeara@savills.com.au