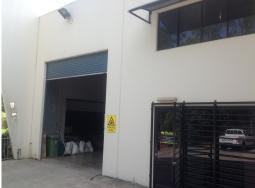

## **Prominent Core Industry Zoned Shed With Office Yandina**

- Area: 211sq  $\ensuremath{\mathsf{m}}^*$  ground floor + 47sq  $\ensuremath{\mathsf{m}}^*$  air conditioned showroom and mezz office
- First unit in complex with absolute road frontage and immense exposure to the street
- Established industrial estate two\* minutes to Bruce Highway
- Good convenient wide gate access and roller door
- Excellent parking on site
- Affordable outgoings: \$2,263pa

\*Approx

Industrial FOR LEASE

211sqm

Jason O'Meara

+61 (0) 408 087 868 jomeara@savills.com.au