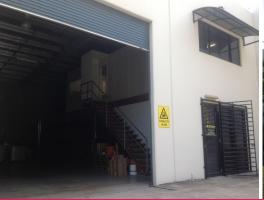

## **Prominent Core Industry Zoned Shed With Office Yandina**

- Area: 211sq  $\ensuremath{\mathsf{m}}^*$  ground floor + 47sq  $\ensuremath{\mathsf{m}}^*$  air conditioned showroom and mezz office
- First unit in complex with absolute road frontage and immense exposure to the street
- Established industrial estate two\* minutes to Bruce Highway
- Good convenient wide gate access and roller door
- Excellent parking on site
- Affordable outgoings: \$2,263pa

\*Approx

Industrial FOR LEASE

211sqm

Jason O'Meara

+61 (0) 408 087 868 jomeara@savills.com.au