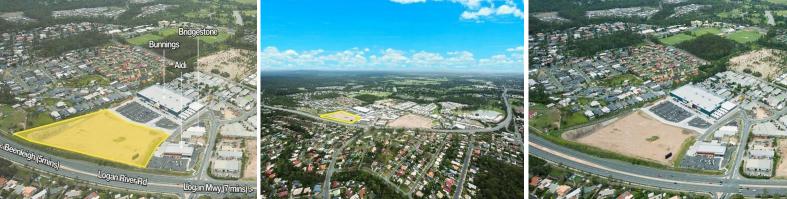

## Last Estate Lot - Will Be Sold!

Strategically positioned midway between Brisbane and the Gold Coast along the major arterial of Logan River Road and Brisbane - Beenleigh Road, just 7 minutes from the Logan Motorway and 5 minutes from the M1 Highway.

- Large 26,284m2 building pad
- Fully serviced site with water, sewerage and electricity
- Suits bulky goods, retail and industrial uses
- Huge exposure to over 12,000 vehicles per day
- Auction On Site, Thursday March 13 at 10:30am