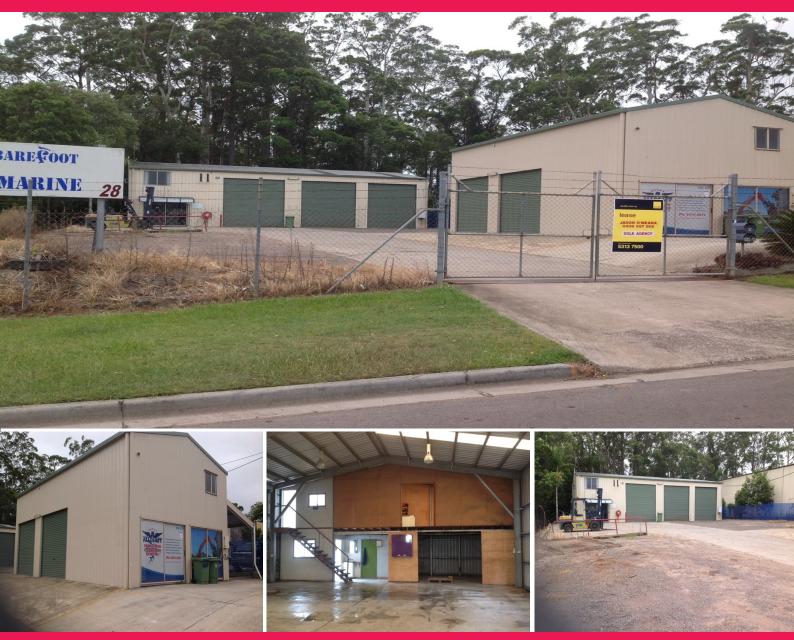

## 28 Enterprise Street, Kunda Park QLD 4556

## Stand Alone Industrial With Two Sheds + Hardstand

- Two colourbond sheds on one title for the one tenant
- Rear shed 300sq  $\ensuremath{\mathsf{m}}^*$  with three roller doors plus small mezzanine (including shower)
- Front shed 72sq m\* with two roller doors plus small mezzanine (includes air conditioned ground floor office area and open shed space at rear for storage), plus side lean to awning
- Three phase power, easy access, five\* minutes to Bruce Highway
- Total land area 1,339sq m\*
- Useable hardstand of 700sq m\* +
- Double security gated and fenced
- Core Industry (heavy industry) zoned
- Available immediately

Industrial

FOR LEASE

372sqm