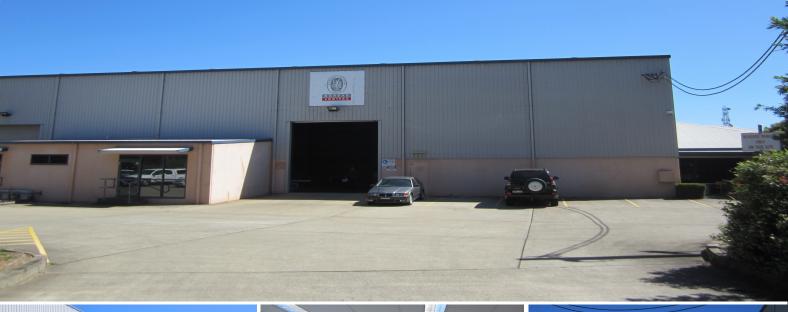

## Warabrook Workshop & Office

Modern workshop, concrete panel dado with metal deck cladding above and a metal deck roof. Workshop is clearspan, high clearance (8.5 metres to the eaves) accessed by two roller doors off the concrete hardstand. Workshop has a single 5T overhead crane which transverses the 48 metre length of the workshop.

Attached to the workshop is a single level main office area inclusive of personal offices, two open plan office areas, kitchenette, male and female/disabled amenities. A smaller low clearance office/amenities area is located on the side of the workshop.

Workshop1,150sqm approxOffice & Amenities310 sqm approxTotal

Industrial FOR LEASE

1460sqm

Brent Sinclair 0407 027 277 Brent.Sinclair@au.knightfrank.com Ross Cooper 0423 761 955 Ross.Cooper@au.knightfrank.com