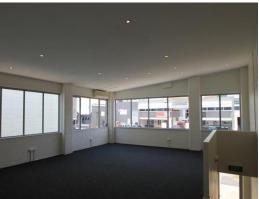

## Freestanding Building at Affordable Rates

Ray White Metro presents, 580m2 of newly refurbished office space. This freestanding, two level building consists of 290m2 floor plates and is suitable for all users.

Features include:

- Two floors of 290m2, option to lease one or whole building
- Recently refurbished
- Staff amenities available
- Building signage available
- Currently in base build condition with new carpet and paint. Fully Air conditioned
- Up to 7 car parks