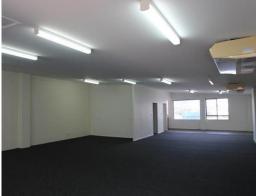

## Freestanding Building at Affordable Rates

Ray White Metro presents, 580m2 of newly refurbished office space. This freestanding, two level building consists of 290m2 floor plates and is suitable for all users.

Features include:

- Two floors of 290m2, option to lease one or whole building
- Recently refurbished
- Staff amenities available
- Building signage available
- Currently in base build condition with new carpet and paint. Fully Air conditioned
- Up to 7 car parks