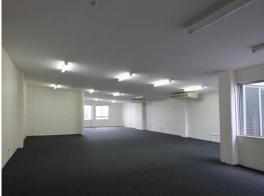

## Freestanding Building at Affordable Rates

Ray White Metro presents, 580m2 of newly refurbished office space. This freestanding, two level building consists of 290m2 floor plates and is suitable for all users.

Features include:

- Two floors of 290m2, option to lease one or whole building
- Recently refurbished
- Staff amenities available
- Building signage available
- Currently in base build condition with new carpet and paint. Fully Air conditioned
- Up to 7 car parks