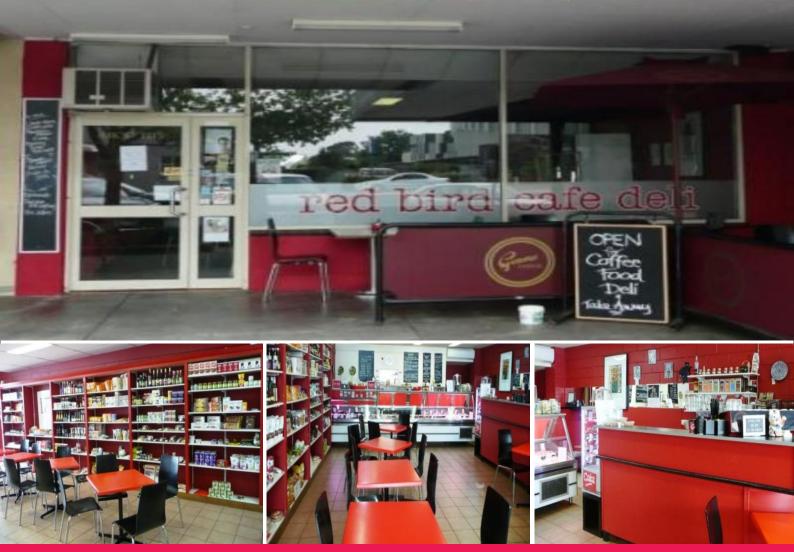

## red bird

## **POPULAR & BUSY MODERN CAFE DELI**

Phone enquiries - please quote property ID 13814

The Cafe Deli is in a highly sort after busy shopping strip opposite Performing Arts Centre and school precinct, Lake Wendouree is around the corner. Plenty of parking in front and behind.

SHOP INTERIOR IS CURRENTLY BEING RENOVATED Leasehold with long lease (landlord may possibly consider selling the freehold)

Turnover is continuing to grow rapidly

Currently open 5 full days and 5 hours Sat. with potential to open longer All equipment is owned and included in the sale NO CLOSE COMPETITION Food/hospitality FOR SALE