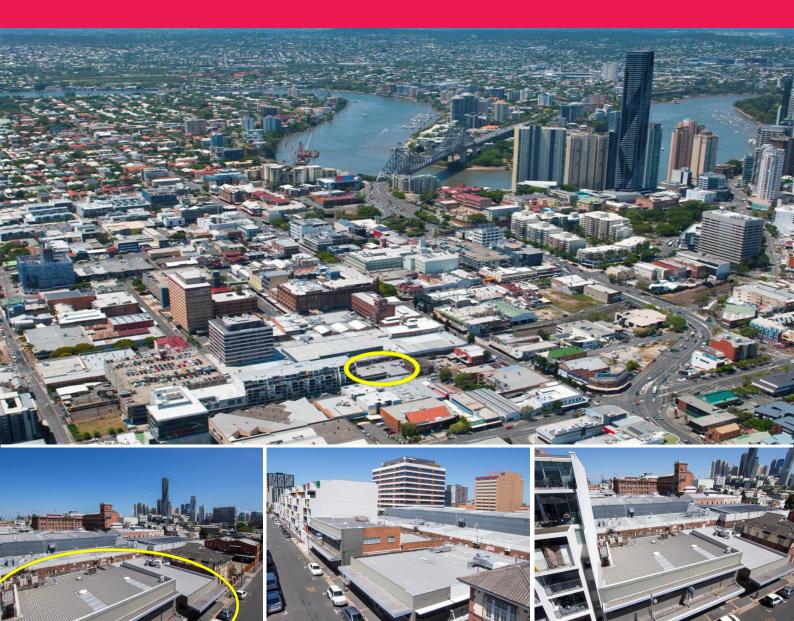

## 100 & 108/alfred Street, Fortitude Valley QLD 4006

## 1,006sq m MP2 development site, 1,518sq m existing buildings

- 1.5km from the Brisbane CBD and adjoining the Fortitude Valley Railway Station

- 1,006sq m of ???MP 2 - Major Centre??? zoned land on two adjoining lots

- Approximately 40 metres of frontage to Alfred Street and 25 metres of depth

- A maximum building height of 12 storeys is permitted by the Neighbourhood Plan for the amalgamated site

- Potential GFA of 6,600sq m subject to BCC approval

- Two recently renovated buildings:

100 Alfred Street with a NLA of 1,108sq m

108 Alfred Street with a NLA of 410sq m

Development FOR SALE

1518sqm

Gregory Woods +61 (0) 409 305 224 gwoods@savills.com.au **Robert Dunne** +61 (0) 418 888 840 rdunne@savills.com.au