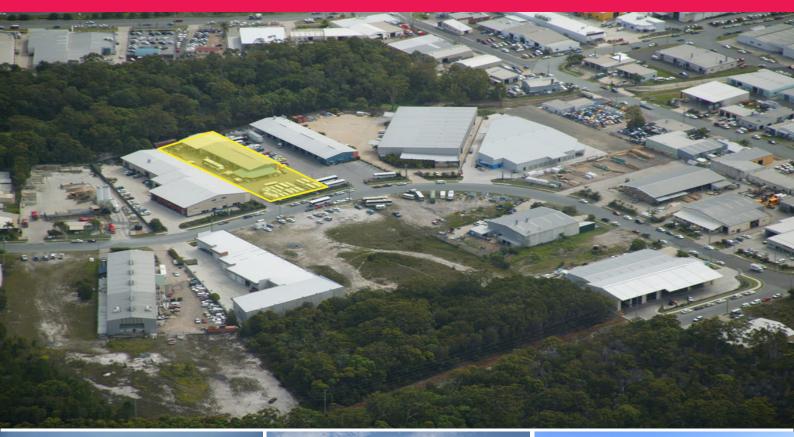

## 22 Enterprise Street, Caloundra QLD 4551

## Quality Freestanding Industrial Property in the Heart of the Caloundra Industria

- Fully fenced freestanding industrial warehouse with good quality offices and complete concrete hardstand

- 1,026sq m ground floor (warehouse and office) + 268sq m mezzanine (storage and office ) + 270sq m awning

- 1,350sq m concreted hardstand at front of property

- Centrally located within the sort after Caloundra Industrial Estate, one street back from Caloundra Road and with good access to the Bruce Highway

- Would ideally suit an owner occupier with some additional holding income from the rear tenant

Industrial FOR SALE

3863sqm

**Scott Gardiner** +61 (0) 415 679 112 sgardiner@savills.com.au