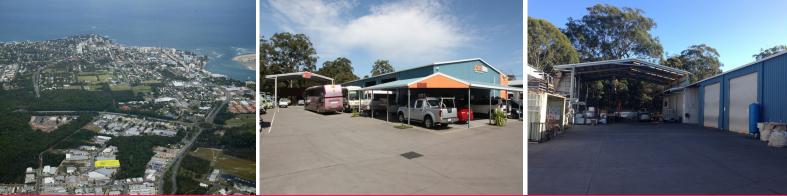

## 22 Enterprise Street, Caloundra QLD 4551

## Quality Freestanding Industrial Property in the Heart of the Caloundra Industria

- Fully fenced freestanding industrial warehouse with good quality offices and complete concrete hardstand

- 1,026sq m ground floor (warehouse and office) + 268sq m mezzanine (storage and office ) + 270sq m awning

- 1,350sq m concreted hardstand at front of property

- Centrally located within the sort after Caloundra Industrial Estate, one street back from Caloundra Road and with good access to the Bruce Highway

- Would ideally suit an owner occupier with some additional holding income from the rear tenant

Industrial FOR SALE

3863sqm

**Scott Gardiner** +61 (0) 415 679 112 sgardiner@savills.com.au