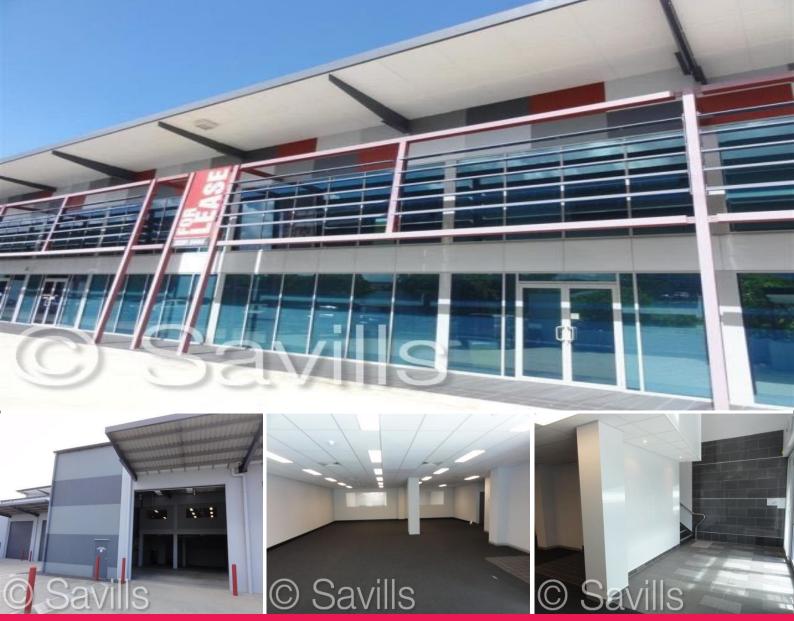

## **LEASED BY SAVILLS - Corporate Murarrie Headquarters**

- Corporate office, 382sq m\* over two levels
- High Bay warehouse 320sq m with rear loading
- Never been occupied, ready for fit out
- Front facing unit, fascia to Metroplex Ave
- Excellent parking, 18 spaces including 12 undercover

This well appointed commercial complex of Etro in the Murarrie estate offers one of the last remaining Units. Unit 5 consists of 702sq m total GFA which incorparates 382sq m open plan offices over two levels plus a 320sq m high bay warehouse with rear roller door access.