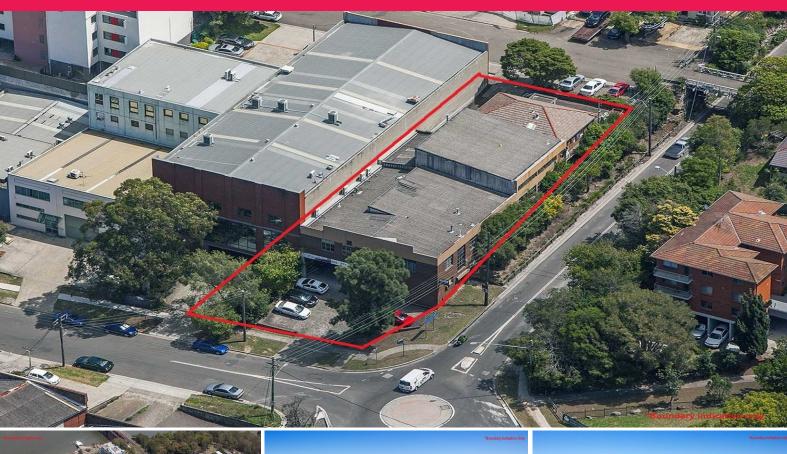

115 Bowden Street, Meadowbank NSW 2114

## **Prime Residential Development Site!**

Perfectly positioned within the well-established Ryde area, the property is a short walk to the Parramatta River and is within a 20 minute drive to the Sydney CBD. 115 Bowden Street is one of only a handful of locations in New South Wales that is within easy walking distance to train, bus and ferry.