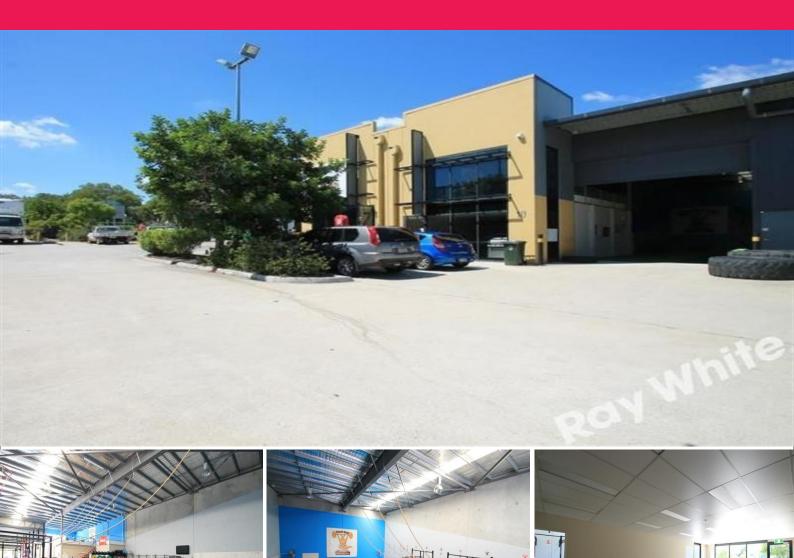

## TENANTED INDUSTRIAL UNIT

Ideally located on Archerfield Road, providing ease of access to the Centenary, Ipswich and Logan Motorways.

Features include:

- 397sqm Modern tilt panel unit
- 70m2 Ground floor office and amenities (incl. shower) & amp; 70m2 Mezzanine
- 257m2 Highbay warehouse with container height electric roller door
- 2 Exclusive car spaces + guest and visitor parking
- Secure tenancy in place (Fitness Centre)
- Submit all offers! !

For further information

Industrial FOR SALE

397sqm