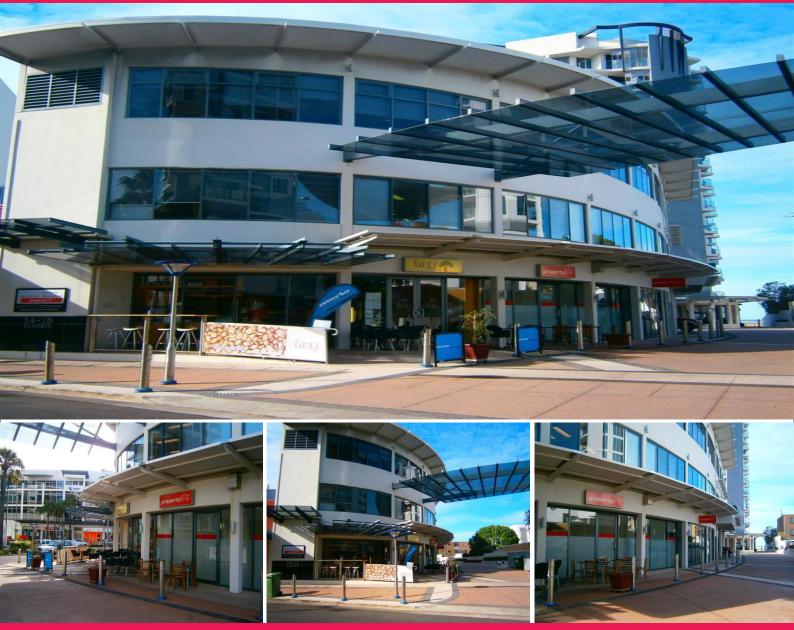

## 2b/14-18 Duporth Avenue, Maroochydore QLD 4558

## **Attractive Platinum Central Maroochydore CBD Space**

## Office / Retail / \*Medical

- Located Next to Bank of Queensland alongside successful Deli Cafe in
- ???Platinum on Duporth??? commercial building
- Tremendous signage (including light box panels) available
- 70sq m of lettable space
- Four basement car parks
- Exclusive outdoor use areas available
- Air conditioned space
- Additional basement storage areas available by negotiation
- Available immediately
- Incentives by negotiation
- Ex Property Only tenancy