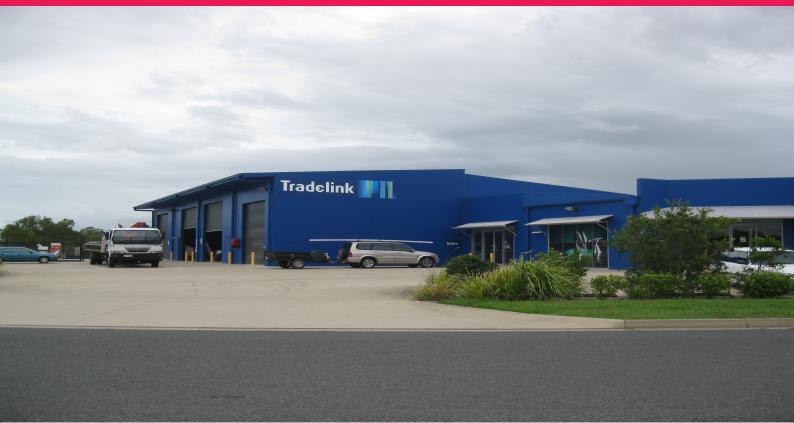

## 67 Link Crescent, Coolum Beach QLD 4573

## **Freestanding Showroom and Warehouse**

- Quality warehouse and showroom

- Freestanding 3,443sq m corner site

- Property comprised of 667sq m warehouse, 163sq m airconditioned showroom and 96sq m trade/office section

- The building sits on a corner lot with a fenced yard area of approx 622sq  $\ensuremath{\mathsf{m}}$ 

- Good on site car parking is available

For further information contact Savills: Scott Gardiner or Colliers: Nick Dowlin